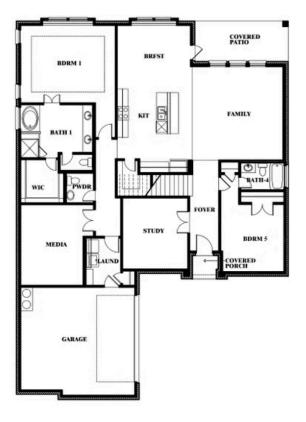

COMMUNITY SALES MANAGER

April Gill CELL: (682) 226-1716 SALES OFFICE: (972) 872-8810

ABE'S LANDING 3201 BOAT LANDING TRAIL, GRANBURY, TX 76049

Spring Cress Opt. Bed 5 & Bath 4 at Dining

This brochure is for general informational purposes and is to be used as a guide only. Changes may be made during the development process and floorplans, dimensions, fixtures, fittings, finishes and specifications are subject to change without notice. Window placement, balcony configuration, wardrobe sizes and living areas may vary slightly within each plan type. EQUAL HOUSING OPPORTUNITY