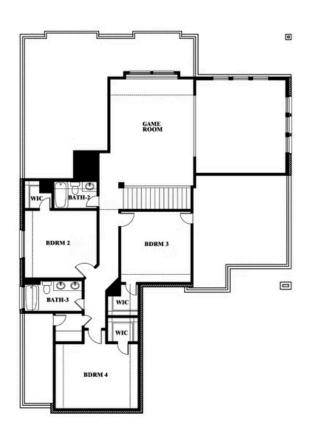

## **ABE'S LANDING**

3201 BOAT LANDING TRAIL, GRANBURY, TX 76049

HOMES FROM \$509,990

3,518 4 SQUARE FEET BEDROOMS **3.5** BATHROOMS **2** CAR GARAGE

## **Spring Cress**

April Gill CELL: (682) 226-1716 SALES OFFICE: (972) 872-8810

Spring Cress

ABE'S LANDING

3201 BOAT LANDING TRAIL, GRANBURY, TX 76049