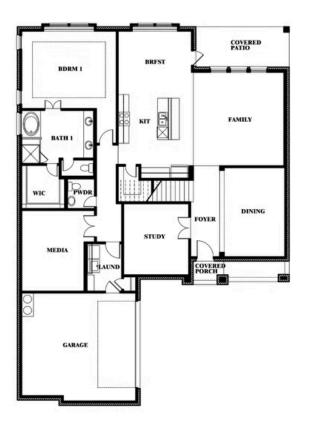

## **ABE'S LANDING**

3201 BOAT LANDING TRAIL, GRANBURY, TX 76049

HOMES FROM \$509,990

3,518 4 SQUARE FEET BEDROOMS **3.5** BATHROOMS **2** CAR GARAGE

## **Spring Cress**

April Gill CELL: (682) 226-1716 SALES OFFICE: (972) 872-8810

Spring Cress

ABE'S LANDING

3201 BOAT LANDING TRAIL, GRANBURY, TX 76049