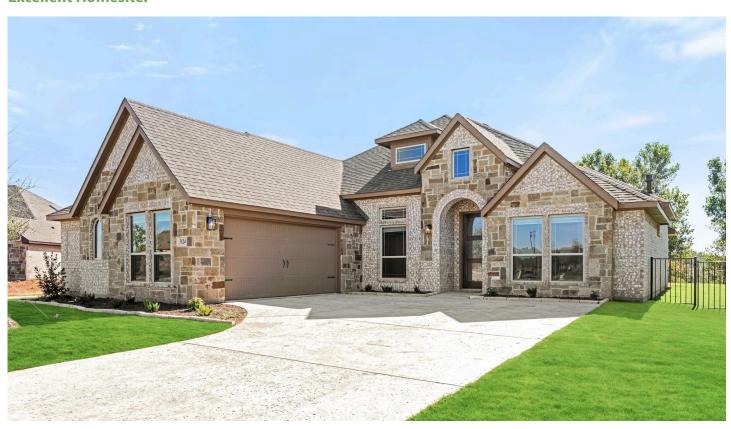

## 3124 Ferry Boat Lane

**GRANBURY, TX 76049** 

**ABE'S LANDING** 

ROCKCRESS FLOOR PLAN

**Excellent Homesite!** 

PRICED AT \$509,990 \$424,999

2260 SOUARE FEET

4 BEDROOMS 3.0
BATHROOMS

∠ CAR GARAGE

Excellent Homesite! The Rockcress floor plan by Bloomfield is a luxurious single-story home situated on a generously sized lot close to the lake in a gated community! Boasting 4 bedrooms and 3 baths, this elegant residence has private space for everyone including a guest suite with a private bath. The open Kitchen centered around an island has upgraded cabinetry, granite countertops, gas cooking on built-in SS appliances, and a spacious pantry that caters to culinary enthusiasts. Scratch-resistant Laminate Wood Floors enhance the home's appeal, while a cozy Stone-to-Ceiling Fireplace provides warmth and charm. Welcoming touches like an 8' front door, and landscaping package add curb appeal, while a Covered Patio provides the perfect setting for outdoor gatherings. Noteworthy practical features like a tankless water heater, mud room, window seats, and sprinkler system. Call Bloomfield to learn more or schedule a showing!