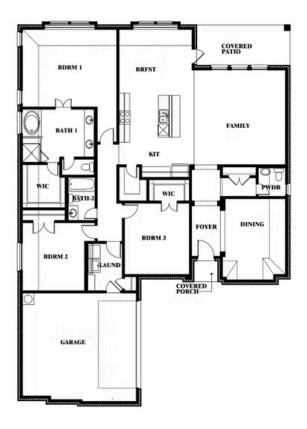

# **Rockcress**

**CLASSIC SERIES** 

**ABE'S LANDING** 

3201 BOAT LANDING TRAIL, GRANBURY, TX 76049

**HOMES FROM** 

\$424,990

**2,250** SOUARE FEET

**5** BEDROOMS 2.5
BATHROOMS