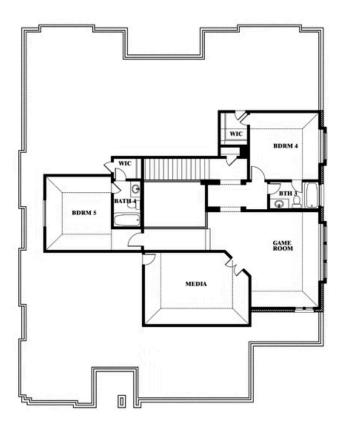

# **Primrose FE VI**

**CLASSIC SERIES** 

**ABE'S LANDING** 

3201 BOAT LANDING TRAIL, GRANBURY, TX 76049

**Only Available in Phase 4B** 

**HOMES FROM** 

\$589,990

**4,065** SOUARE FEET

**5**BEDROOMS

4.5
BATHROOMS

3

CAR GARAGE

## **Primrose FE VI**

#### **ABE'S LANDING**

3201 BOAT LANDING TRAIL, GRANBURY, TX 76049