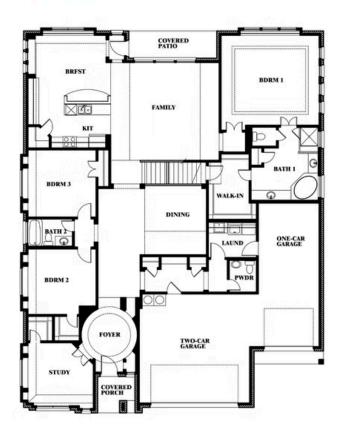

# **Primrose FE VI**

**CLASSIC SERIES** 

**ABE'S LANDING** 

3201 BOAT LANDING TRAIL, GRANBURY, TX 76049

**Only Available in Phase 4B** 

**HOMES FROM** 

\$589,990

**4,065** SOUARE FEET

**5**BEDROOMS

4.5
BATHROOMS

3

CAR GARAGE