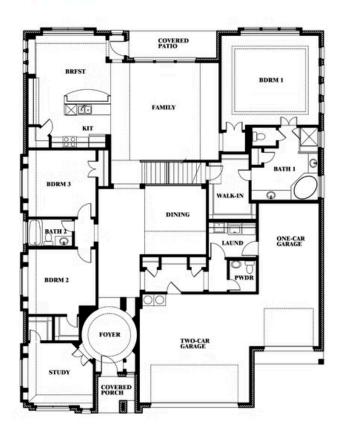

# **Primrose FE V**

**CLASSIC SERIES** 

**ABE'S LANDING** 

3201 BOAT LANDING TRAIL, GRANBURY, TX 76049

**Only Available in Phase 4B** 

**HOMES FROM** 

\$561,990

3,733 SOUARE FEET

BEDROOMS

3.5
BATHROOMS

3

CAR GARAGE

## Primrose FE V

This brochure is for general informational purposes and is to be used as a guide only. Changes may be made during the development process and floorplans, dimensions, fixtures, fittings, finishes and specifications are subject to change without notice. Window placement, balcony configuration, wardrobe sizes and living areas may vary slightly within each plan type. EQUAL HOUSING OPPORTUNITY