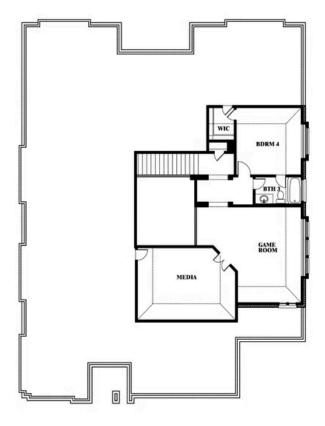

# **Primrose FE V**

**CLASSIC SERIES** 

**ABE'S LANDING** 

3201 BOAT LANDING TRAIL, GRANBURY, TX 76049

**Only Available in Phase 4B** 

**HOMES FROM** 

\$561,990

3,733 SOUARE FEET

BEDROOMS

3.5
BATHROOMS

3

CAR GARAGE