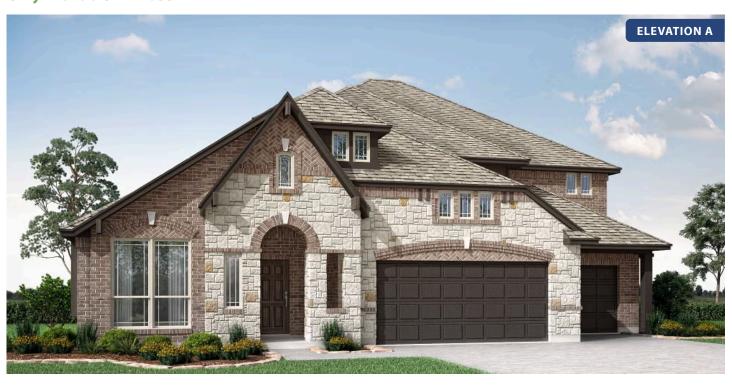

# **Primrose FE V**

**CLASSIC SERIES** 

**ABE'S LANDING** 

3201 BOAT LANDING TRAIL, GRANBURY, TX 76049

**Only Available in Phase 4B** 

**HOMES FROM** 

\$561,990

3,733 SOUARE FEET

BEDROOMS

3.5
BATHROOMS

3

CAR GARAGE