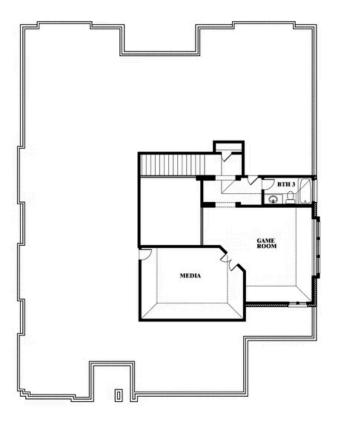

# **Primrose FE III**

**CLASSIC SERIES** 

**ABE'S LANDING** 

3201 BOAT LANDING TRAIL, GRANBURY, TX 76049

**Only Available in Phase 4B** 

**HOMES FROM** 

\$544,990

**3,525** SOUARE FEET