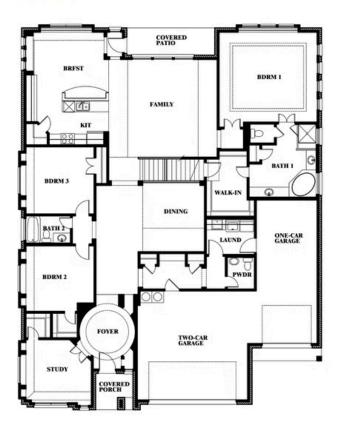

# **Primrose FE III**

**CLASSIC SERIES** 

**ABE'S LANDING** 

3201 BOAT LANDING TRAIL, GRANBURY, TX 76049

**Only Available in Phase 4B** 

**HOMES FROM** 

\$544,990

**3,525** SOUARE FEET

BEDROOMS

3.5
BATHROOMS

3

CAR GARAGE

## Primrose FE III

This brochure is for general informational purposes and is to be used as a guide only. Changes may be made during the development process and floorplans, dimensions, fixtures, fittings, finishes and specifications are subject to change without notice. Window placement, balcony configuration, wardrobe sizes and living areas may vary slightly within each plan type. EQUAL HOUSING OPPORTUNITY