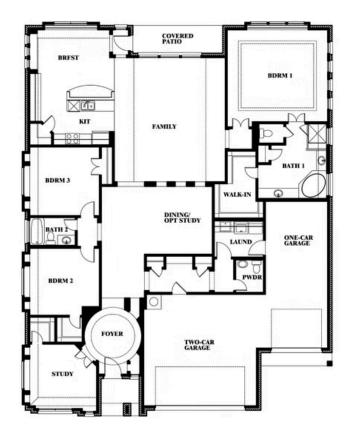

# **Primrose FE**

CLASSIC SERIES

**ABE'S LANDING** 

3201 BOAT LANDING TRAIL, GRANBURY, TX 76049

**Only Available in Phase 4B** 

**HOMES FROM** 

\$498,990

**2,775** SOUARE FEET

BEDROOMS

2.5
BATHROOMS

3

CAR GARAGE

**Primrose FE** 