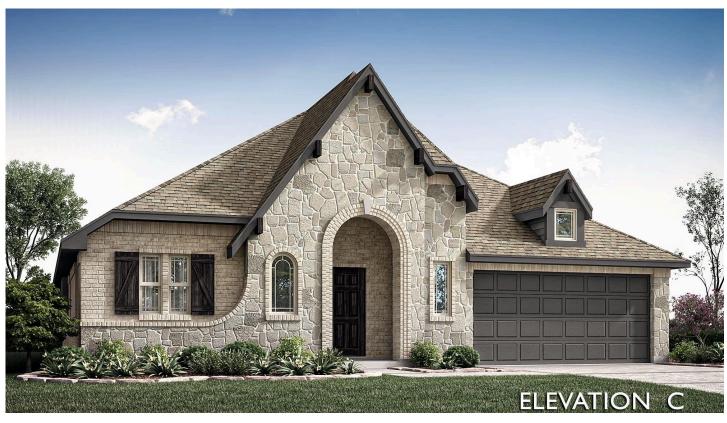

## **377 Paddle Boat Drive**

GRANBURY, TX 76049

**ABE'S LANDING** 

HAWTHORNE FLOOR PLAN

PRICED AT

\$468,871 **\$446,140** 

2243 SOUARE FEET

**5** BEDROOMS 2.0
BATHROOMS

**2** CAR GARAGE

Our Hawthorne is a stunning single-story home designed for modern living and enhanced by thoughtful features throughout. Set on an interior lot backing to a scenic greenbelt with no rear neighbors, the home boasts a beautiful brick and stone façade and a metal fence that adds both charm and privacy. Step through the impressive 8' front door and covered porch into a light-filled Study with elegant doors, thoughtfully positioned at the former Dining space for added versatility. At the heart of the home, the Kitchen shines with Granite countertops, custom cabinetry, a gas cooktop, and a large island that opens seamlessly into the Breakfast Nook—complete with a buffet and generous walk-in pantry for extra storage. The spacious Family Room is anchored by a striking floor-to-ceiling Direct Vent Fireplace and finished with laminate flooring that flows throughout the common areas. The Primary Suite provides a private retreat with an enlarged shower and walk-in closet, while a flexible Game Room takes the place of Bedroom 4 for added livability. Additional highlights include upper cabinets in the laundry room, a tankless water heater, and access to fantastic community amenities such as a clubhouse, playground, pool, and more. Call or stop by Bloomfield at Abe's Landing today to learn more about this charming home!