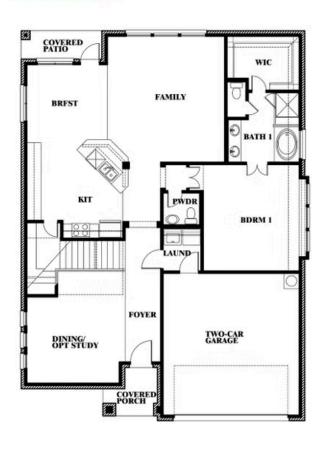

#### **ABE'S LANDING**

3201 BOAT LANDING TRAIL, GRANBURY, TX 76049

BLOOMFIELD HOMES

Dewberry III Opt. Bath 3

This brochure is for general informational purposes and is to be used as a guide only. Changes may be made during the development process and floor plans, dimensions, fixtures, fittings, finishes and specifications are subject to change without notice. Window placement, balcony configuration, wardrobe sizes and living areas may vary slightly within each plan type. EQUAL HOUSING OPPORTUNITY.