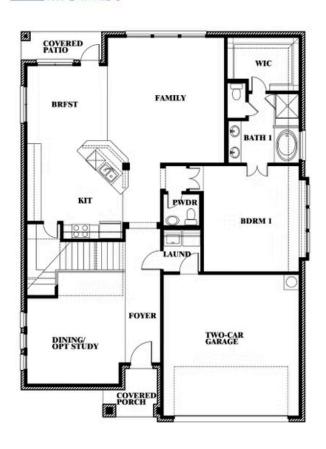

## **COMMUNITY SALES MANAGER**

April Gill

CELL: (682) 226-1716 SALES OFFICE: (972) 872-8810

### **ABE'S LANDING**

3201 BOAT LANDING TRAIL, GRANBURY, TX 76049

Dewberry II Opt. Bath 3 Ensuite

This brochure is for general informational purposes and is to be used as a guide only. Changes may be made during the development process and floor plans, dimensions, fixtures, fittings, finishes and specifications are subject to change without notice. Window placement, balcony configuration, wardrobe sizes and living areas may vary slightly within each plan type. EQUAL HOUSING OPPORTUNITY.