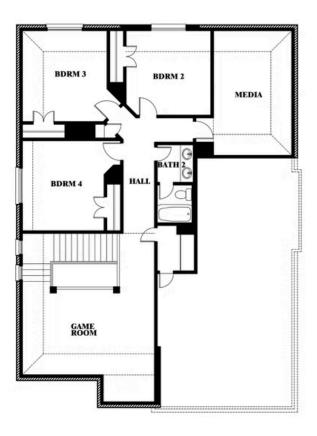

### **ABE'S LANDING**

3201 BOAT LANDING TRAIL, GRANBURY, TX 76049

Dewberry II Opt. Bath 3

This brochure is for general informational purposes and is to be used as a guide only. Changes may be made during the development process and floorplans, dimensions, fixtures, fittings, finishes and specifications are subject to change without notice. Window placement, balcony configuration, wardrobe sizes and living areas may vary slightly within each plan type. EQUAL HOUSING OPPORTUNITY

**Dewberry II** 