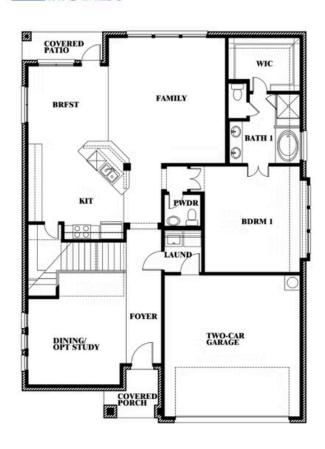

#### **ABE'S LANDING**

3201 BOAT LANDING TRAIL, GRANBURY, TX 76049

**HOMES FROM** 

\$449,990

**2,820** SOUARE FEET

4 BEDROOMS 2.5
BATHROOMS

2

CAR GARAGE

### **ABE'S LANDING**

3201 BOAT LANDING TRAIL, GRANBURY, TX 76049