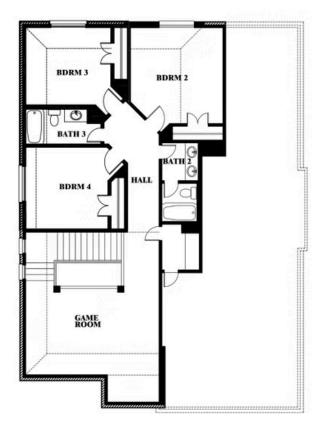

### **ABE'S LANDING**

3201 BOAT LANDING TRAIL, GRANBURY, TX 76049

Dewberry Opt. Bath 3

This brochure is for general informational purposes and is to be used as a guide only. Changes may be made during the development process and floorplans, dimensions, fixtures, fittings, finishes and specifications are subject to change without notice. Window placement, balcony configuration, wardrobe sizes and living areas may vary slightly within each plan type. EQUAL HOUSING OPPORTUNITY