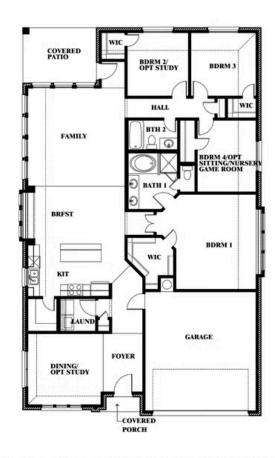

# **Cypress**

**CLASSIC SERIES** 

#### **ABE'S LANDING**

3201 BOAT LANDING TRAIL, GRANBURY, TX 76049

**HOMES FROM** 

\$399,990

2,038 SOUARE FEET

# BEDROOMS 2.0
BATHROOMS

2

CAR GARAGE

**Cypress** 