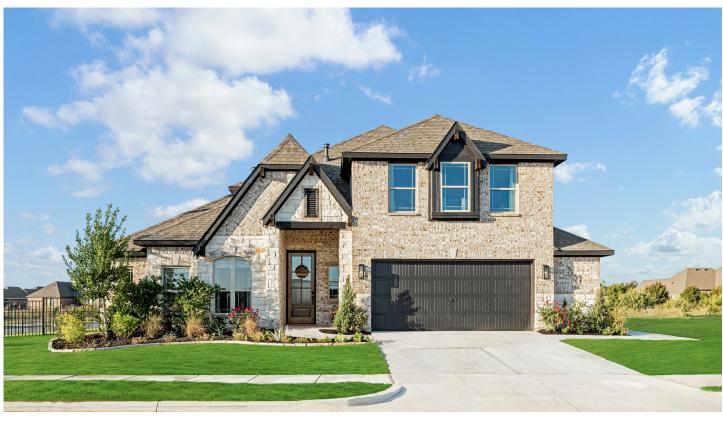

# **3201 Boat Landing**

GRANBURY, TX 76049 ABE'S LANDING

CAROLINA IV FLOOR PLAN

3280 SOUARE FEET

**4**BEDROOMS

3.0 BATHROOMS

2 CAR GARAGE

The Classic Series Carolina IV floor plan is a two-story home with four bedrooms, study and three bathrooms. Features of this plan include a rotunda entry, covered porch, formal dining, large family room, open kitchen with custom cabinets and island, a bedroom suite with walk-in closet and garden tub, an upstairs game room, media room and second bedroom suite. Contact us or visit our model home for more information about building this plan.