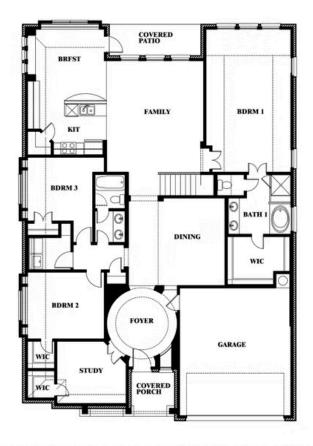

# **3201 Boat Landing**

GRANBURY, TX 76049 ABE'S LANDING

CAROLINA IV FLOOR PLAN

3280 SOUARE FEET

**4**BEDROOMS

3.0 BATHROOMS

2 CAR GARAGE

The Classic Series Carolina IV floor plan is a two-story home with four bedrooms, study and three bathrooms. Features of this plan include a rotunda entry, covered porch, formal dining, large family room, open kitchen with custom cabinets and island, a bedroom suite with walk-in closet and garden tub, an upstairs game room, media room and second bedroom suite. Contact us or visit our model home for more information about building this plan.