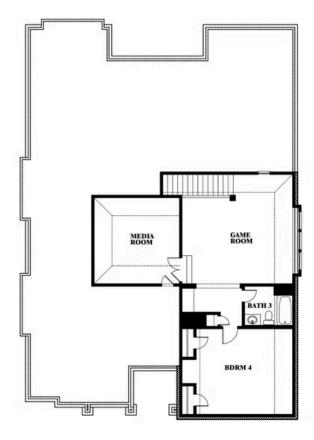

# **3201 Boat Landing**

GRANBURY, TX 76049 ABE'S LANDING

CAROLINA IV FLOOR PLAN

3280 SOUARE FEET

**4**BEDROOMS

3.0 BATHROOMS

2 CAR GARAGE

The Classic Series Carolina IV floor plan is a two-story home with four bedrooms, study and three bathrooms. Features of this plan include a rotunda entry, covered porch, formal dining, large family room, open kitchen with custom cabinets and island, a bedroom suite with walk-in closet and garden tub, an upstairs game room, media room and second bedroom suite. Contact us or visit our model home for more information about building this plan.