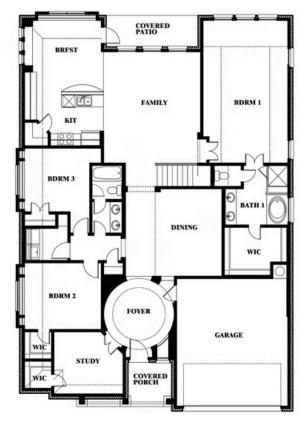

## **ABE'S LANDING**

3201 BOAT LANDING TRAIL, GRANBURY, TX 76049

\$470,990

**HOMES FROM** 

3,067 4 SQUARE FEET BEDROOMS **3.0** BATHROOMS **2** CAR GARAGE

Document generated Apr 18, 2025. Prices, plans, square footage, features and materials are subject to change at any time without notice and vary among communities. Listed prices are for informational purposes only, are not binding, and do not create any contractual obligation(s). The price of any home is dependent on numerous factors, all of which are unique to a specific home, and is not guaranteed until specified in a binding contract. Pricing of elevations and additional optional beds/baths vary per plan. Some plans require a premium homesite. Please ask the Community Manager for details. Renderings of homes are artist concepts and may not reflect exact colors and materials.

## Carolina III