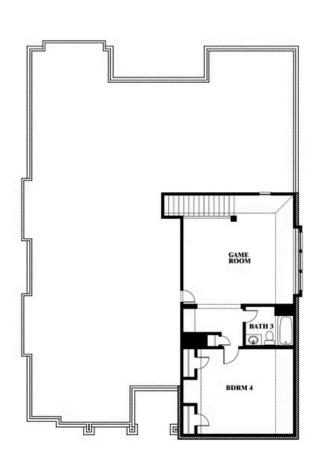

## **ABE'S LANDING**

3201 BOAT LANDING TRAIL, GRANBURY, TX 76049

\$470,990

**HOMES FROM** 

3,067 4 SQUARE FEET BEDROOMS **3.0** BATHROOMS **2** CAR GARAGE

Document generated Apr 18, 2025. Prices, plans, square footage, features and materials are subject to change at any time without notice and vary among communities. Listed prices are for informational purposes only, are not binding, and do not create any contractual obligation(s). The price of any home is dependent on numerous factors, all of which are unique to a specific home, and is not guaranteed until specified in a binding contract. Pricing of elevations and additional optional beds/baths vary per plan. Some plans require a premium homesite. Please ask the Community Manager for details. Renderings of homes are artist concepts and may not reflect exact colors and materials.

## Carolina III