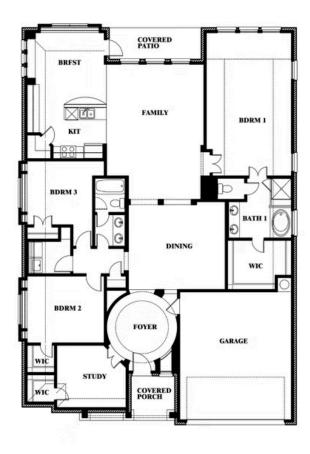

# Carolina

**CLASSIC SERIES** 

**ABE'S LANDING** 

3201 BOAT LANDING TRAIL, GRANBURY, TX 76049

**HOMES FROM** 

\$423,990

**2,313** SOUARE FEET

BEDROOMS