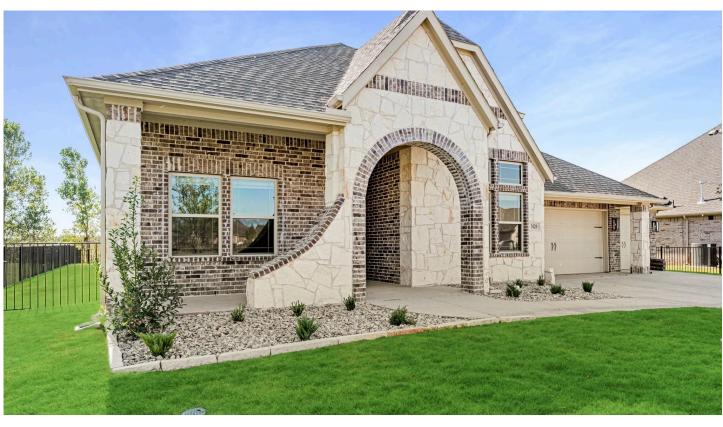

## 3120 Ferry Boat Lane

GRANBURY, TX 76049 ABE'S LANDING

CARAWAY FLOOR PLAN

PRICED AT \$551,990 \$474,999

2519 SOUARE FEET

3 BEDROOMS 2.5
BATHROOMS

3 CAR GARAGE

Bloomfield's Caraway is an inviting single-story home featuring a classic brick and stone exterior and a custom 8' front door for instant curb appeal. With 3 bedrooms, 2.5 baths, and a flexible layout that includes a Study with elegant French doors, this home offers both versatility and sophistication. The 3-car garage provides added convenience, while the Owner's Retreat is a true sanctuary, complete with dual vanities, a luxurious tub, and a large walk-in closet with secondary access to the laundry room. Entertain effortlessly in the Family Room, centered around a Stone-to-Mantel Fireplace, and extend your gatherings to the oversized back patio, perfectly suited for outdoor living. The Deluxe Kitchen is a chef's dream with gas appliances, Quartz countertops, and extensive cabinetry, all enhanced by the sleek silver light package. Thoughtful details like interior blinds, and a mud room add both style and functionality, while the tankless water heater and rear greenbelt setting elevate comfort and privacy. Plus, a metal fence encloses the generous lot, making it perfect for relaxation and entertaining. Visit Bloomfield at Abe's Landing in Granbury today!