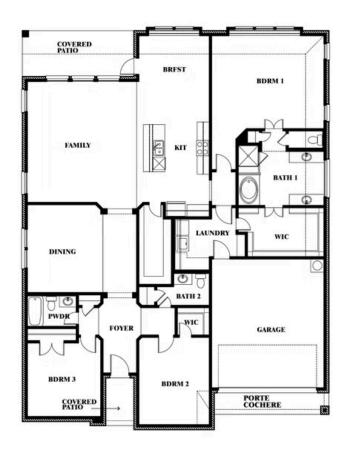

#### **ABE'S LANDING**

3201 BOAT LANDING TRAIL, GRANBURY, TX 76049

**HOMES FROM** 

\$439,990

2,519 **SOUARE FEET** 

BEDROOMS

2

2.5 BATHROOMS CAR GARAGE

### **ABE'S LANDING**

3201 BOAT LANDING TRAIL, GRANBURY, TX 76049

This brochure is for general informational purposes and is to be used as a guide only. Changes may be made during the development process and floorplans, dimensions, fixtures, fittings, finishes and specifications are subject to change without notice. Window placement, balcony configuration, wardrobe sizes and living areas may vary slightly within each plan type. EQUAL HOUSING OPPORTUNITY