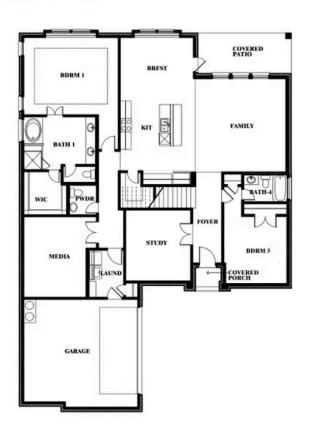

# Spring Cress Opt. Bed 5 & Bath 4 at Dining

# **WILDCAT RIDGE**

WILDCAT RIDGE, GODLEY, TX 76044

# **Spring Cress**