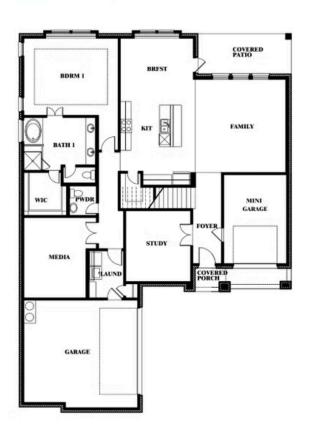

# Spring Cress Opt. Mini Garage at Dining

**Shane Summers** 

CELL: (817) 855-9560 SALES OFFICE: (817) 297-3914

# **WILDCAT RIDGE**

WILDCAT RIDGE, GODLEY, TX 76044

# **Spring Cress**