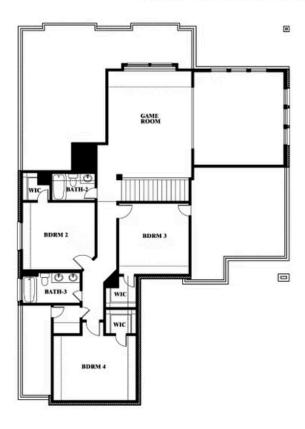

ES OFFICE: (817) 297-3914

# **Spring Cress**

**CLASSIC SERIES** 

**WILDCAT RIDGE** 

WILDCAT RIDGE, GODLEY, TX 76044

**HOMES FROM** 

\$568,990

**3,518** SOUARE FEET

**4**BEDROOMS

3.5
BATHROOMS

**2** CAR GARAGE















**Shane Summers** 

CELL: (817) 855-9560 SALES OFFICE: (817) 297-3914

# **WILDCAT RIDGE**

WILDCAT RIDGE, GODLEY, TX 76044

# **Spring Cress**





# Spring Cress









**Shane Summers** 

CELL: (817) 855-9560 SALES OFFICE: (817) 297-3914

### **WILDCAT RIDGE**

WILDCAT RIDGE, GODLEY, TX 76044

**Spring Cress** 





# Spring Cress Opt. Bed 6 & Bath 5 at Media







**Shane Summers** 

CELL: (817) 855-9560 SALES OFFICE: (817) 297-3914

# **WILDCAT RIDGE**

WILDCAT RIDGE, GODLEY, TX 76044

# **Spring Cress**





# Spring Cress Opt. Mini Garage at Dining







**Shane Summers** 

CELL: (817) 855-9560 SALES OFFICE: (817) 297-3914

# **WILDCAT RIDGE**

WILDCAT RIDGE, GODLEY, TX 76044

# **Spring Cress**





# Spring Cress Opt. Bed 5 & Bath 4 at Dining