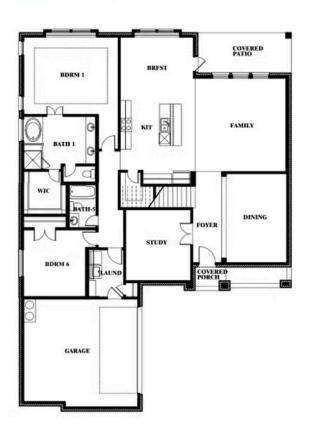

# Spring Cress Opt. Bed 6 & Bath 5 at Media

**Shane Summers** 

CELL: (817) 855-9560 SALES OFFICE: (817) 297-3914