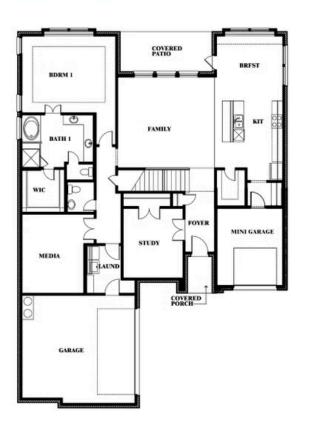

COMMUNITY SALES MANAGER

Shane Summers CELL: (817) 855-9560 SALES OFFICE: (817) 297-3914

WILDCAT RIDGE WILDCAT RIDGE, GODLEY, TX 76044

BLOOMFIELD HOMES

Seaberry II Opt. Mini Garage at Dining

This brochure is for general informational purposes and is to be used as a guide only. Changes may be made during the development process and floorplans, dimensions, fixtures, fittings, finishes and specifications are subject to change without notice. Window placement, balcony configuration, wardrobe sizes and living areas may vary slightly within each plan type. EQUAL HOUSING OPPORTUNITY