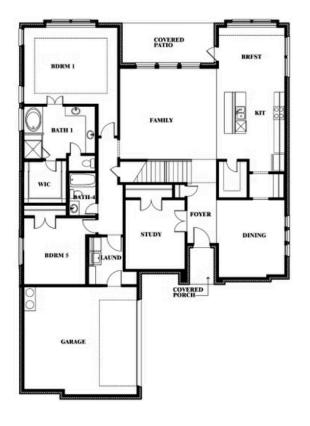

COMMUNITY SALES MANAGER

Shane Summers CELL: (817) 855-9560 SALES OFFICE: (817) 297-3914

WILDCAT RIDGE WILDCAT RIDGE, GODLEY, TX 76044

BLOOMFIELD HOMES

Seaberry II Opt. Mini Garage at Dining

This brochure is for general informational purposes and is to be used as a guide only. Changes may be made during the development process and floorplans, dimensions, fixtures, fittings, finishes and specifications are subject to change without notice. Window placement, balcony configuration, wardrobe sizes and living areas may vary slightly within each plan type. EQUAL HOUSING OPPORTUNITY