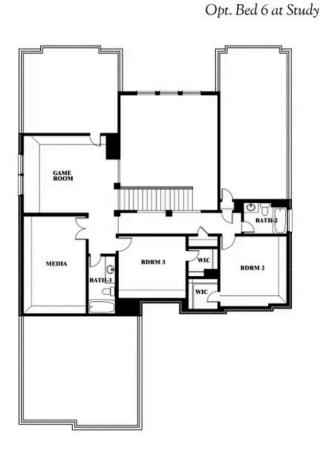

## **Seaberry II**

**CLASSIC SERIES** 

WILDCAT RIDGE WILDCAT RIDGE, GODLEY, TX 76044 HOMES FROM \$580,990

3,478 3 SQUARE FEET BEDROOMS

**3.5** BATHROOMS

**2** CAR GARAGE

COMMUNITY SALES MANAGER

Shane Summers

CELL: (817) 855-9560 SALES OFFICE: (817) 297-3914

WILDCAT RIDGE

WILDCAT RIDGE, GODLEY, TX 76044

Seaberry II

COMMUNITY SALES MANAGER

Shane Summers

CELL: (817) 855-9560 SALES OFFICE: (817) 297-3914

WILDCAT RIDGE

Seaberry II

WILDCAT RIDGE, GODLEY, TX 76044

This brochure is for general informational purposes and is to be used as a guide only. Changes may be made during the development process and floorplans, dimensions, fixtures, fittings, finishes and specifications are subject to change without notice. Window placement, balcony configuration, wardrobe sizes and living areas may vary slightly within each plan type. EQUAL HOUSING OPPORTUNITY

COMMUNITY SALES MANAGER

Shane Summers

CELL: (817) 855-9560 SALES OFFICE: (817) 297-3914

Seaberry II

WILDCAT RIDGE, GODLEY, TX 76044

This brochure is for general informational purposes and is to be used as a guide only. Changes may be made during the development process and floorplans, dimensions, fixtures, fittings, finishes and specifications are subject to change without notice. Window placement, balcony configuration, wardrobe sizes and living areas may vary slightly within each plan type. EQUAL HOUSING OPPORTUNITY