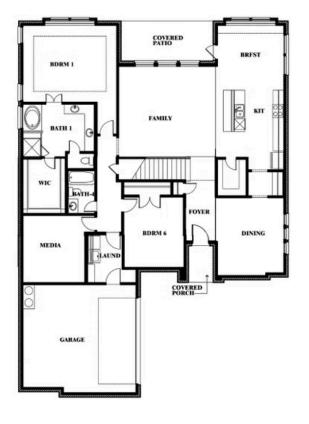

## **Seaberry II**

**CLASSIC SERIES** 

WILDCAT RIDGE WILDCAT RIDGE, GODLEY, TX 76044 HOMES FROM \$580,990

3,478 3 SQUARE FEET BEDROOMS

**3.5** BATHROOMS

**2** CAR GARAGE

COMMUNITY SALES MANAGER

Shane Summers

CELL: (817) 855-9560 SALES OFFICE: (817) 297-3914

WILDCAT RIDGE

WILDCAT RIDGE, GODLEY, TX 76044

Seaberry II

COMMUNITY SALES MANAGER

Shane Summers

CELL: (817) 855-9560 SALES OFFICE: (817) 297-3914

WILDCAT RIDGE

Seaberry II

WILDCAT RIDGE, GODLEY, TX 76044

This brochure is for general informational purposes and is to be used as a guide only. Changes may be made during the development process and floorplans, dimensions, fixtures, fittings, finishes and specifications are subject to change without notice. Window placement, balcony configuration, wardrobe sizes and living areas may vary slightly within each plan type. EQUAL HOUSING OPPORTUNITY

COMMUNITY SALES MANAGER

Shane Summers

CELL: (817) 855-9560 SALES OFFICE: (817) 297-3914

Seaberry II

WILDCAT RIDGE, GODLEY, TX 76044

This brochure is for general informational purposes and is to be used as a guide only. Changes may be made during the development process and floorplans, dimensions, fixtures, fittings, finishes and specifications are subject to change without notice. Window placement, balcony configuration, wardrobe sizes and living areas may vary slightly within each plan type. EQUAL HOUSING OPPORTUNITY