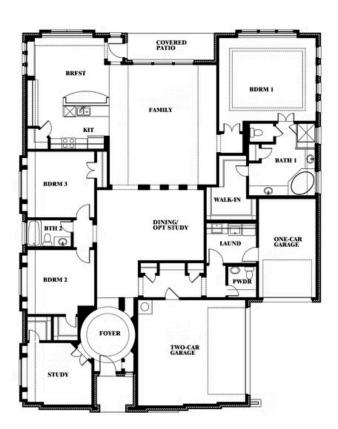

Primrose

**CLASSIC SERIES** 

WILDCAT RIDGE WILDCAT RIDGE, GODLEY, TX 76044

COMMUNITY SALES MANAGER

Shane Summers

CELL: (817) 855-9560 SALES OFFICE: (817) 297-3914

номез from \$552,990

2,795 3 SOUARE FEET BEDROOMS

3 2.5 BEDROOMS BATHROOMS

**3** CAR GARAGE

Document generated Apr 18, 2025. Prices, plans, square footage, features and materials are subject to change at any time without notice and vary among communities. Listed prices are for informational purposes only, are not binding, and do not create any contractual obligation(s). The price of any home is dependent on numerous factors, all of which are unique to a specific home, and is not guaranteed until specified in a binding contract. Pricing of elevations and additional optional beds/baths vary per plan. Some plans require a premium homesite. Please ask the Community Manager for details. Renderings of homes are artist concepts and may not reflect exact colors and materials.