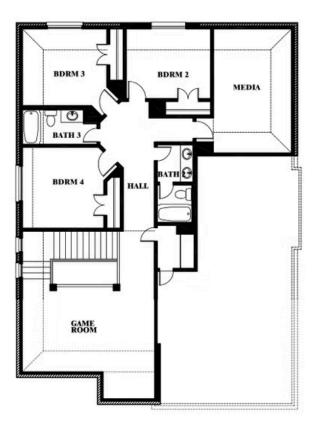

#### **WILDCAT RIDGE**

WILDCAT RIDGE, GODLEY, TX 76044

Dewberry II Opt. Bath 3

This brochure is for general informational purposes and is to be used as a guide only. Changes may be made during the development process and floorplans, dimensions, fixtures, fittings, finishes and specifications are subject to change without notice. Window placement, balcony configuration, wardrobe sizes and living areas may vary slightly within each plan type. EQUAL HOUSING OPPORTUNITY

**Dewberry II** 