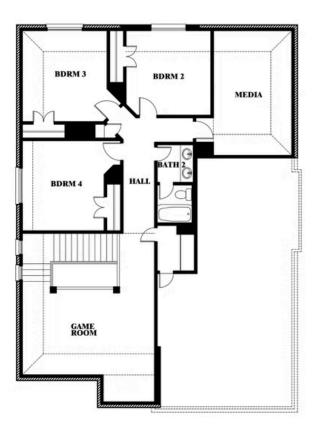

#### **COMMUNITY SALES MANAGER**

**Shane Summers** 

CELL: (817) 855-9560 SALES OFFICE: (817) 297-3914

### **Dewberry II**

CLASSIC SERIES

**WILDCAT RIDGE** 

WILDCAT RIDGE, GODLEY, TX 76044

**HOMES FROM** 

\$461,990

3,026 SOUARE FEET

4 BEDROOMS 2.5
BATHROOMS

**2** CAR GARAGE













**Dewberry II** 



#### **COMMUNITY SALES MANAGER**

**Shane Summers** 

CELL: (817) 855-9560 SALES OFFICE: (817) 297-3914

#### **WILDCAT RIDGE**

WILDCAT RIDGE, GODLEY, TX 76044

## BLOOMFIELD HOMES

#### Dewberry II





This brochure is for general informational purposes and is to be used as a guide only. Changes may be made during the development process and floorplans, dimensions, fixtures, fittings, finishes and specifications are subject to change without notice. Window placement, balcony configuration, wardrobe sizes and living areas may vary slightly within each plan type. EQUAL HOUSING OPPORTUNITY





**Dewberry II** 



#### **COMMUNITY SALES MANAGER**

**Shane Summers** 

CELL: (817) 855-9560 SALES OFFICE: (817) 297-3914

#### **WILDCAT RIDGE**

WILDCAT RIDGE, GODLEY, TX 76044



Dewberry II Opt. Bath 3





This brochure is for general informational purposes and is to be used as a guide only. Changes may be made during the development process and floorplans, dimensions, fixtures, fittings, fi