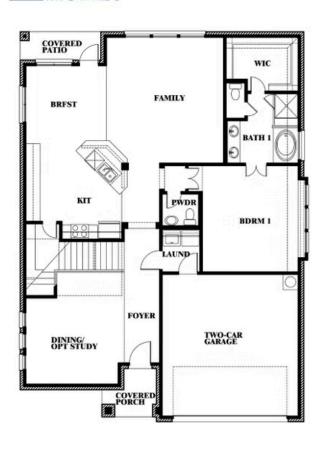

### **Dewberry II**

CLASSIC SERIES

**WILDCAT RIDGE** 

WILDCAT RIDGE, GODLEY, TX 76044

**HOMES FROM** 

\$461,990

3,026 SOUARE FEET

4 BEDROOMS 2.5
BATHROOMS

**2** CAR GARAGE

**Dewberry II** 

#### Dewberry II

This brochure is for general informational purposes and is to be used as a guide only. Changes may be made during the development process and floorplans, dimensions, fixtures, fittings, finishes and specifications are subject to change without notice. Window placement, balcony configuration, wardrobe sizes and living areas may vary slightly within each plan type. EQUAL HOUSING OPPORTUNITY

**Dewberry II** 