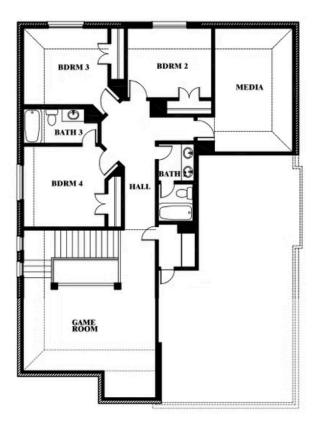

#### **WILDCAT RIDGE**

WILDCAT RIDGE, GODLEY, TX 76044

Dewberry II Opt. Bath 3

This brochure is for general informational purposes and is to be used as a guide only. Changes may be made during the development process and floorplans, dimensions, fixtures, fittings, finishes and specifications are subject to change without notice. Window placement, balcony configuration, wardrobe sizes and living areas may vary slightly within each plan type. EQUAL HOUSING OPPORTUNITY

**Dewberry II** 