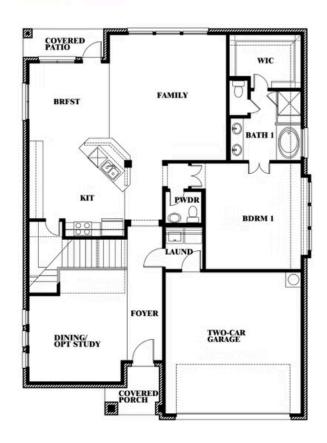

#### **WILDCAT RIDGE**

WILDCAT RIDGE, GODLEY, TX 76044

**Dewberry** 

Dewberry Opt. Bath 3 Ensuite

This brochure is for general informational purposes and is to be used as a guide only. Changes may be made during the development process and floorplans, dimensions, fixtures, fittings, finishes and specifications are subject to change without notice. Window placement, balcony configuration, wardrobe sizes and living areas may vary slightly within each plan type. EQUAL HOUSING OPPORTUNITY