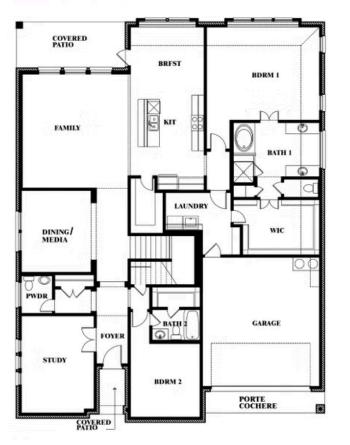

### Bellflower II Opt. Bed 5/Bath 4 at Media

This brochure is for general informational purposes and is to be used as a guide only. Changes may be made during the development process and floorplans, dimensions, fixtures, fittings, finishes and specifications are subject to change without notice. Window placement, balcony configuration, wardrobe sizes and living areas may vary slightly within each plan type. EQUAL HOUSING OPPORTUNITY