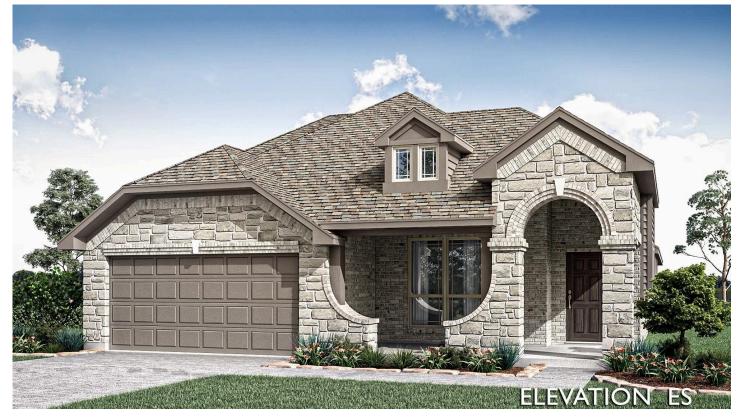

## 11916 Serval Street

GODLEY, TX 76044 WILDCAT RIDGE PHASE 3 DOGWOOD III FLOOR PLAN

## priced at \$510,564 \$469,990

2333 4 SQUARE FEET BEDROOMS

**3.0** BATHROOMS

**2** CAR GARAGE

Discover the charm of Bloomfield's Dogwood III, a popular 1.5-story home adorned with brick and stone accents and a welcoming 8' Republic Front Door. Inside, find a Study with Glass Doors and an open layout filled with natural light from numerous windows. The Kitchen impresses with quartz countertops, a trash can pullout, painted cabinets, under-cabinet lights, and a single-bowl sink. Enjoy upgraded flooring throughout with luxurious Laminate and tile. Plus, a Stone-to-Ceiling Fireplace with a cedar mantel was added to a spacious living area. Downstairs, 3 bedrooms, including the Primary Suite, offer comfort and convenience, while upstairs, a bonus loft area features an additional bedroom, full bath, and Game Room for endless entertainment possibilities! Located in a gated community where residents can enjoy a park, community pool, and walking trails. The backyard comes fully fenced, the yards are sodded, and a full sprinkler system. Available to tour every day, stop in to see it yourself!