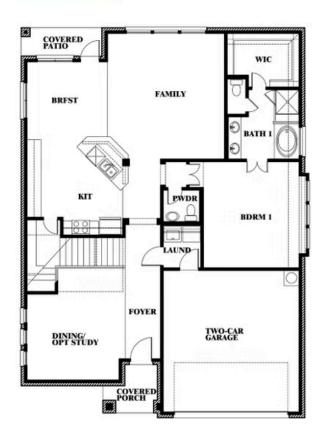

### **Dewberry II**

#### **WILDCAT RIDGE PHASE 3**

WILDCAT RIDGE, GODLEY, TX 76044

Dewberry II Opt. Bath 3 Ensuite

This brochure is for general informational purposes and is to be used as a guide only. Changes may be made during the development process and floor plans, dimensions, fixtures, fittings, finishes and specifications are subject to change without notice. Window placement, balcony configuration, wardrobe sizes and living areas may vary slightly within each plan type. EQUAL HOUSING OPPORTUNITY.