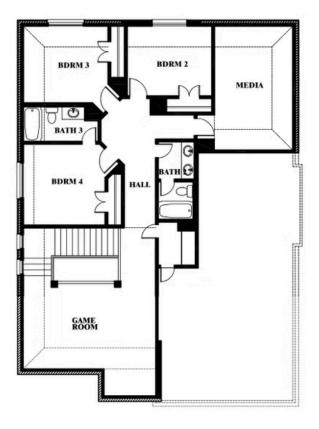

#### **WILDCAT RIDGE PHASE 3**

WILDCAT RIDGE, GODLEY, TX 76044

Dewberry II Opt. Bath 3

This brochure is for general informational purposes and is to be used as a guide only. Changes may be made during the development process and floorplans, dimensions, fixtures, fittings, finishes and specifications are subject to change without notice. Window placement, balcony configuration, wardrobe sizes and living areas may vary slightly within each plan type. EQUAL HOUSING OPPORTUNITY