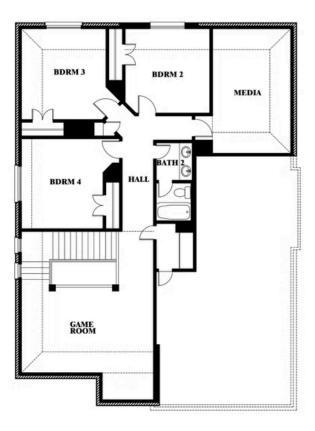

## **Dewberry II**

#### **WILDCAT RIDGE PHASE 3**

WILDCAT RIDGE, GODLEY, TX 76044

Dewberry II Opt. Bath 3

This brochure is for general informational purposes and is to be used as a guide only. Changes may be made during the development process and floorplans, dimensions, fixtures, fittings, finishes and specifications are subject to change without notice. Window placement, balcony configuration, wardrobe sizes and living areas may vary slightly within each plan type. EQUAL HOUSING OPPORTUNITY