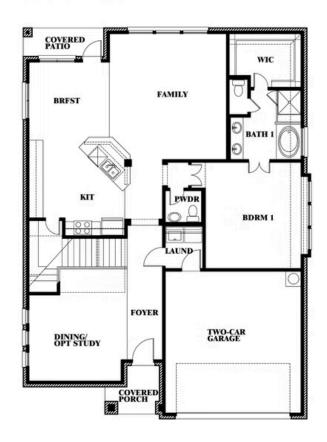

### **Dewberry II**

#### **WILDCAT RIDGE PHASE 3**

WILDCAT RIDGE, GODLEY, TX 76044

### Dewberry II

This brochure is for general informational purposes and is to be used as a guide only. Changes may be made during the development process and floorplans, dimensions, fixtures, fittings, finishes and specifications are subject to change without notice. Window placement, balcony configuration, wardrobe sizes and living areas may vary slightly within each plan type. EQUAL HOUSING OPPORTUNITY