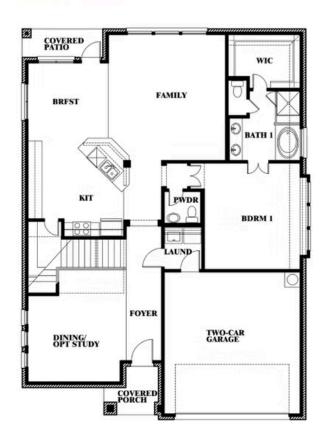

**Shane Summers** 

CELL: (817) 855-9560 SALES OFFICE: (817) 297-3914

# **Dewberry**

CLASSIC SERIES

**WILDCAT RIDGE PHASE 3** 

WILDCAT RIDGE, GODLEY, TX 76044

**HOMES FROM** 

\$451,990

2,820 SOUARE FEET

# BEDROOMS 2.5
BATHROOMS

2

CAR GARAGE

**Shane Summers** 

CELL: (817) 855-9560 SALES OFFICE: (817) 297-3914