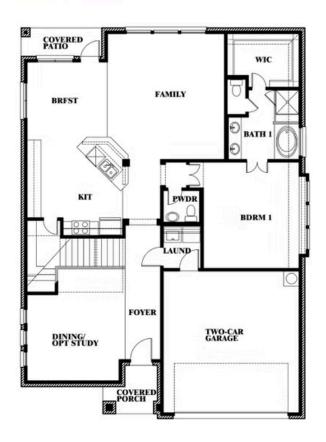

### WILDCAT RIDGE PHASE 3

WILDCAT RIDGE, GODLEY, TX 76044

# **Dewberry**

Dewberry Opt. Bath 3

This brochure is for general informational purposes and is to be used as a guide only. Changes may be made during the development process and floorplans, dimensions, fixtures, fittings, finishes and specifications are subject to change without notice. Window placement, balcony configuration, wardrobe sizes and living areas may vary slightly within each plan type. EQUAL HOUSING OPPORTUNITY