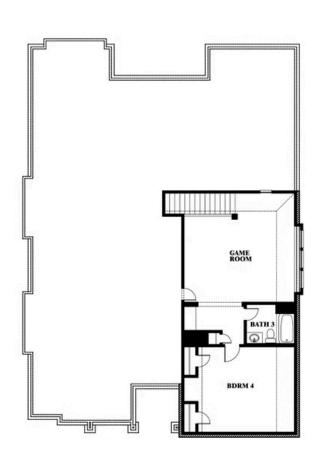

## **Carolina III**

CLASSIC SERIES

WILDCAT RIDGE PHASE 3 WILDCAT RIDGE, GODLEY, TX 76044 номез from \$472,990

3,067 4 SOUARE FEET BEDROOMS

**3.0** BATHROOMS **2** CAR GARAGE

Document generated Apr 18, 2025. Prices, plans, square footage, features and materials are subject to change at any time without notice and vary among communities. Listed prices are for informational purposes only, are not binding, and do not create any contractual obligation(s). The price of any home is dependent on numerous factors, all of which are unique to a specific home, and is not guaranteed until specified in a binding contract. Pricing of elevations and additional optional beds/baths vary per plan. Some plans require a premium homesite. Please ask the Community Manager for details. Renderings of homes are artist concepts and may not reflect exact colors and materials.