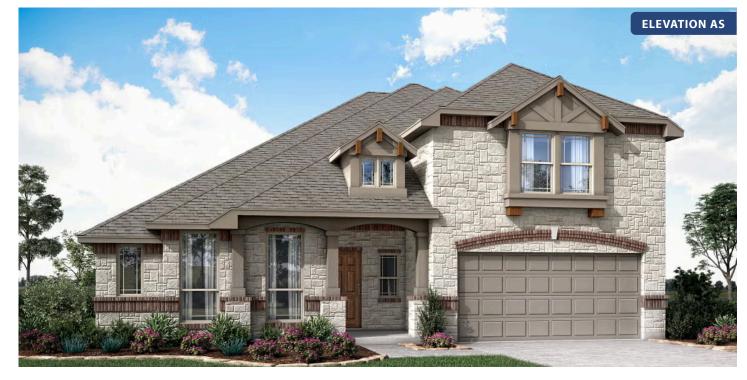

## **Carolina III**

CLASSIC SERIES

WILDCAT RIDGE PHASE 3 WILDCAT RIDGE, GODLEY, TX 76044 номез from \$472,990

3,067 4 SOUARE FEET BEDROOMS

**3.0** BATHROOMS **2** CAR GARAGE

Document generated Apr 18, 2025. Prices, plans, square footage, features and materials are subject to change at any time without notice and vary among communities. Listed prices are for informational purposes only, are not binding, and do not create any contractual obligation(s). The price of any home is dependent on numerous factors, all of which are unique to a specific home, and is not guaranteed until specified in a binding contract. Pricing of elevations and additional optional beds/baths vary per plan. Some plans require a premium homesite. Please ask the Community Manager for details. Renderings of homes are artist concepts and may not reflect exact colors and materials.