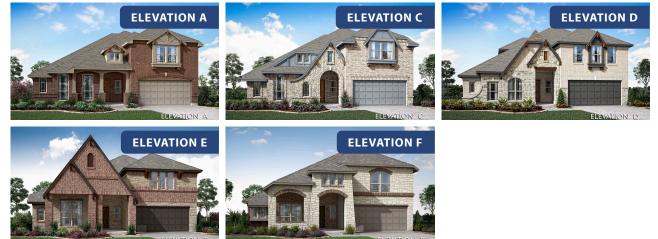

## **Carolina III**

CLASSIC SERIES

WILDCAT RIDGE PHASE 3 WILDCAT RIDGE, GODLEY, TX 76044 номез from \$472,990

3,067 4 SOUARE FEET BEDROOMS

**3.0** BATHROOMS **2** CAR GARAGE

Document generated Apr 18, 2025. Prices, plans, square footage, features and materials are subject to change at any time without notice and vary among communities. Listed prices are for informational purposes only, are not binding, and do not create any contractual obligation(s). The price of any home is dependent on numerous factors, all of which are unique to a specific home, and is not guaranteed until specified in a binding contract. Pricing of elevations and additional optional beds/baths vary per plan. Some plans require a premium homesite. Please ask the Community Manager for details. Renderings of homes are artist concepts and may not reflect exact colors and materials.