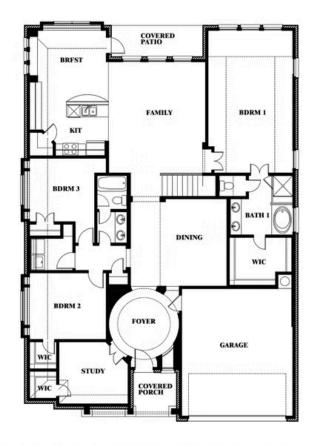

## **Carolina III**

CLASSIC SERIES

WILDCAT RIDGE PHASE 3 WILDCAT RIDGE, GODLEY, TX 76044 номез from \$472,990

3,067 4 SOUARE FEET BEDROOMS

**3.0** BATHROOMS **2** CAR GARAGE

Document generated Apr 18, 2025. Prices, plans, square footage, features and materials are subject to change at any time without notice and vary among communities. Listed prices are for informational purposes only, are not binding, and do not create any contractual obligation(s). The price of any home is dependent on numerous factors, all of which are unique to a specific home, and is not guaranteed until specified in a binding contract. Pricing of elevations and additional optional beds/baths vary per plan. Some plans require a premium homesite. Please ask the Community Manager for details. Renderings of homes are artist concepts and may not reflect exact colors and materials.