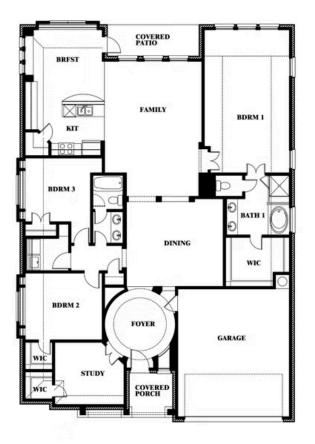

Carolina

**CLASSIC SERIES** 

WILDCAT RIDGE PHASE 3 WILDCAT RIDGE, GODLEY, TX 76044

COMMUNITY SALES MANAGER

Shane Summers

CELL: (817) 855-9560 SALES OFFICE: (817) 297-3914

HOMES FROM \$421,990

2,313 3 SQUARE FEET BEDROOMS **2.0** BATHROOMS **2** CAR GARAGE