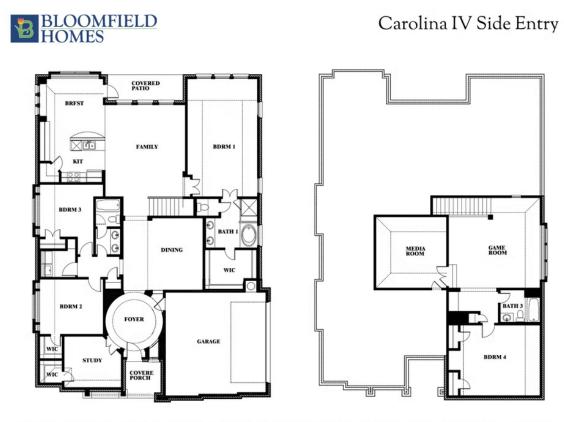

## **Carolina IV Side Entry**

**CLASSIC SERIES** 

WILDCAT RIDGE PHASE 2 WILDCAT RIDGE, GODLEY, TX 76044 номез from \$5555,990

Document generated Jul 1, 2024. Prices, plans, square footage, features and materials are subject to change at any time without notice and vary among communities. Listed prices are for informational purposes only, are not binding, and do not create any contractual obligation(s). The price of any home is dependent on numerous factors, all of which are unique to a specific home, and is not guaranteed until specified in a binding contract. Pricing of elevations and additional optional beds/baths vary per plan. Some plans require a premium homesite. Please ask the Community Manager for details. Renderings of homes are artist concepts and may not reflect exact colors and materials.

## **Carolina IV Side Entry**

This brochure is for general informational purposes and is to be used as a guide only. Changes may be made during the development process and floorplans, dimensions, fixtures, fittings, finishes and specifications are subject to change without notice. Window placement, balcony configuration, wardrobe sizes and living areas may vary slightly within each plan type. EQUAL HOUSING OPPORTUNITY