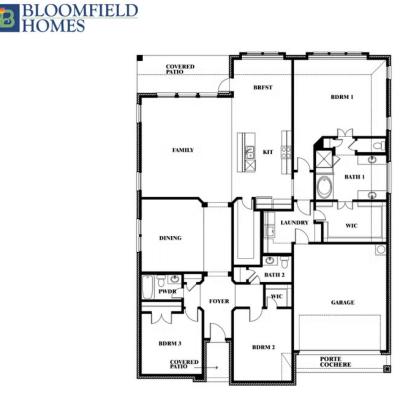

## Caraway

CLASSIC SERIES

WILDCAT RIDGE PHASE 2 WILDCAT RIDGE, GODLEY, TX 76044 номез FROM \$485,990

2,519 3 SQUARE FEET BEDROOMS

2.5 BATHROOMS **2** CAR GARAGE

Document generated Jul 3, 2024. Prices, plans, square footage, features and materials are subject to change at any time without notice and vary among communities. Listed prices are for informational purposes only, are not binding, and do not create any contractual obligation(s). The price of any home is dependent on numerous factors, all of which are unique to a specific home, and is not guaranteed until specified in a binding contract. Pricing of elevations and additional optional beds/baths vary per plan. Some plans require a premium homesite. Please ask the Community Manager for details. Renderings of homes are artist concepts and may not reflect exact colors and materials.