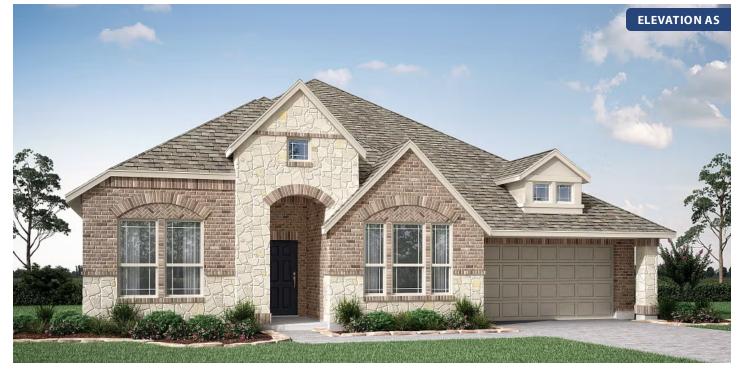

## Caraway

CLASSIC SERIES

WILDCAT RIDGE PHASE 2 WILDCAT RIDGE, GODLEY, TX 76044 номез FROM \$485,990

2,519 3 SQUARE FEET BEDROOMS

2.5 BATHROOMS **2** CAR GARAGE

Document generated Jul 3, 2024. Prices, plans, square footage, features and materials are subject to change at any time without notice and vary among communities. Listed prices are for informational purposes only, are not binding, and do not create any contractual obligation(s). The price of any home is dependent on numerous factors, all of which are unique to a specific home, and is not guaranteed until specified in a binding contract. Pricing of elevations and additional optional beds/baths vary per plan. Some plans require a premium homesite. Please ask the Community Manager for details. Renderings of homes are artist concepts and may not reflect exact colors and materials.