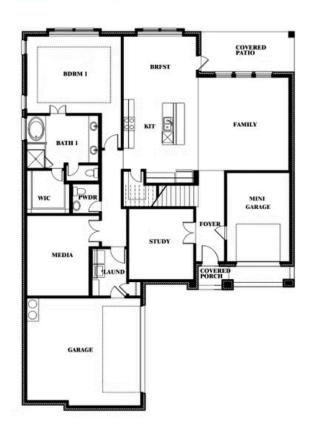

### Spring Cress Opt. Mini Garage at Dining

**Shane Summers** 

CELL: (817) 855-9560 SALES OFFICE: (817) 297-3914

## Spring Cress WILDCAT WILDCAT RIDGE

## WILDCAT RIDGE PHASE 2 AND 4

WILDCAT RIDGE, GODLEY, TX 76044

GARAGE