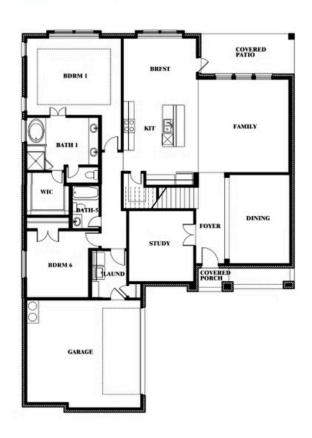

**Shane Summers** 

CELL: (817) 855-9560 SALES OFFICE: (817) 297-3914

# **Spring Cress**

**CLASSIC SERIES** 

**WILDCAT RIDGE PHASE 2 AND 4** 

WILDCAT RIDGE, GODLEY, TX 76044

**HOMES FROM** 

\$568,990

**3,518** SOUARE FEET

4 BEDROOMS 3.5
BATHROOMS

**2** CAR GARAGE

**Shane Summers** 

CELL: (817) 855-9560 SALES OFFICE: (817) 297-3914

## **Spring Cress**

### **WILDCAT RIDGE PHASE 2 AND 4**

WILDCAT RIDGE, GODLEY, TX 76044