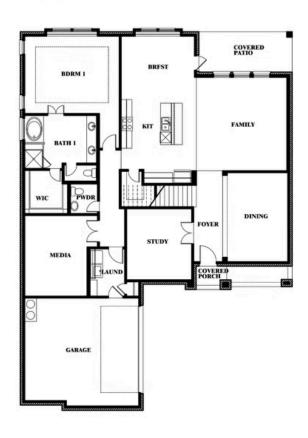

## **Spring Cress**

### **WILDCAT RIDGE PHASE 2 AND 4**

WILDCAT RIDGE, GODLEY, TX 76044