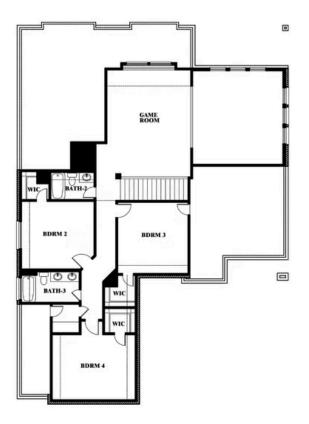

## **Spring Cress**

### **WILDCAT RIDGE PHASE 2 AND 4**

WILDCAT RIDGE, GODLEY, TX 76044