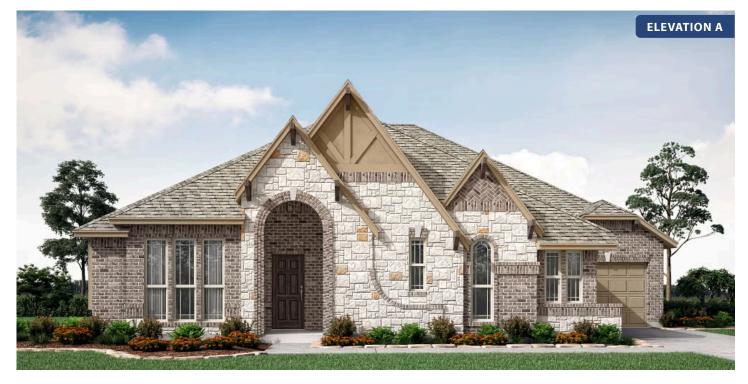

## Primrose

**CLASSIC SERIES** 

WILDCAT RIDGE PHASE 2 AND 4 WILDCAT RIDGE, GODLEY, TX 76044 номез from \$552,990

2,795 3 SOUARE FEET BEDROOMS

**2.5** BATHROOMS

**3** CAR GARAGE

Document generated Dec 21, 2024. Prices, plans, square footage, features and materials are subject to change at any time without notice and vary among communities. Listed prices are for informational purposes only, are not binding, and do not create any contractual obligation(s). The price of any home is dependent on numerous factors, all of which are unique to a specific home, and is not guaranteed until specified in a binding contract. Pricing of elevations and additional optional beds/baths vary per plan. Some plans require a premium homesite. Please ask the Community Manager for details. Renderings of homes are artist concepts and may not reflect exact colors and materials.