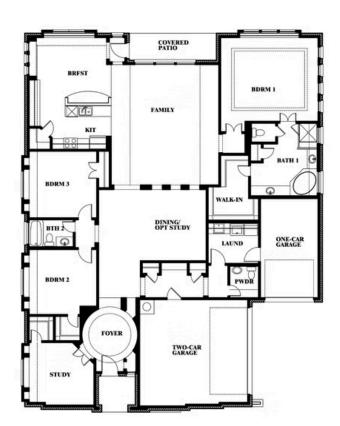

## Primrose

**CLASSIC SERIES** 

WILDCAT RIDGE PHASE 2 AND 4 WILDCAT RIDGE, GODLEY, TX 76044 номез from \$552,990

2,795 3 SOUARE FEET BEDROOMS

**2.5** BATHROOMS

**3** CAR GARAGE

Document generated Dec 21, 2024. Prices, plans, square footage, features and materials are subject to change at any time without notice and vary among communities. Listed prices are for informational purposes only, are not binding, and do not create any contractual obligation(s). The price of any home is dependent on numerous factors, all of which are unique to a specific home, and is not guaranteed until specified in a binding contract. Pricing of elevations and additional optional beds/baths vary per plan. Some plans require a premium homesite. Please ask the Community Manager for details. Renderings of homes are artist concepts and may not reflect exact colors and materials.