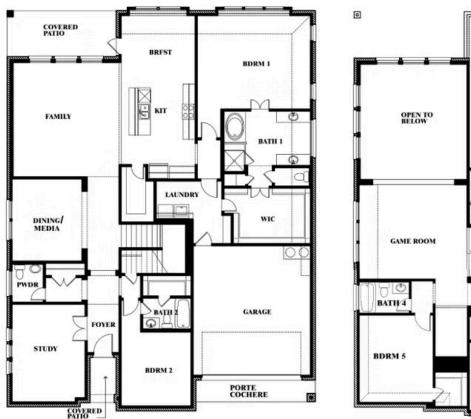

# **Bellflower IV**

### **WILDCAT RIDGE PHASE 2 AND 4**

WILDCAT RIDGE, GODLEY, TX 76044

Bellflower IV Opt. Bed 5 at Media

This brochure is for general informational purposes and is to be used as a guide only. Changes may be made during the development process and floorplans, dimensions, fixtures, fittings, finishes and specifications are subject to change without notice. Window placement, balcony configuration, wardrobe sizes and living areas may vary slightly within each plan type. EQUAL HOUSING OPPORTUNITY