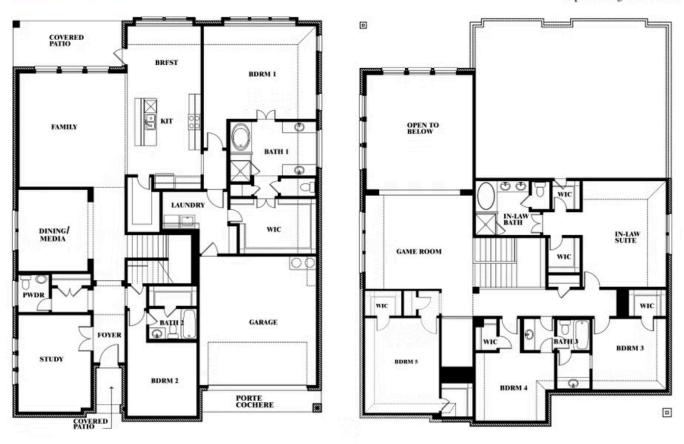

# **Bellflower IV**

### **WILDCAT RIDGE PHASE 2 AND 4**

WILDCAT RIDGE, GODLEY, TX 76044

## Bellflower IV

This brochure is for general informational purposes and is to be used as a guide only. Changes may be made during the development process and floorplans, dimensions, fixtures, fittings, finishes and specifications are subject to change without notice. Window placement, balcony configuration, wardrobe sizes and living areas may vary slightly within each plan type. EQUAL HOUSING OPPORTUNITY