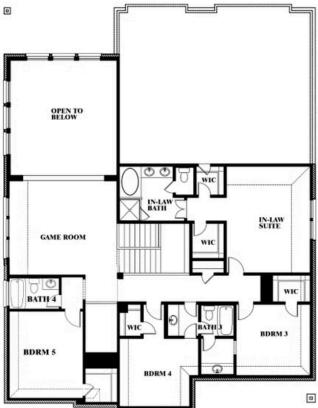

# **Bellflower IV**

### **WILDCAT RIDGE PHASE 2 AND 4**

WILDCAT RIDGE, GODLEY, TX 76044

## Bellflower IV Opt. Bed 5/Bath 4 at Media

This brochure is for general informational purposes and is to be used as a guide only. Changes may be made during the development process and floorplans, dimensions, fixtures, fittings, finishes and specifications are subject to change without notice. Window placement, balcony configuration, wardrobe sizes and living areas may vary slightly within each plan type. EQUAL HOUSING OPPORTUNITY