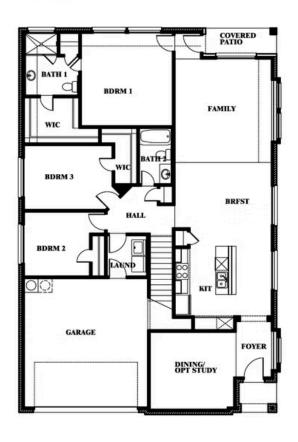

## Willow II

**ELEMENTS SERIES** 

**STAR RANCH** 

1012 BRENHAM DRIVE, GODLEY, TX 76044

**HOMES FROM** 

\$349,990

2,483 SOUARE FEET

# BEDROOMS 3.0 BATHROOMS

**2** CAR GARAGE

Willow II