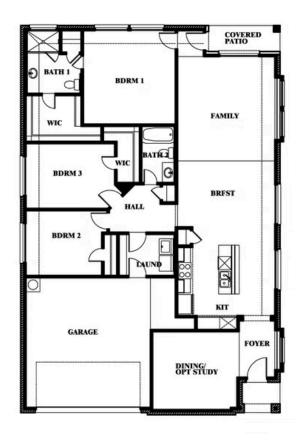

## Willow

**ELEMENTS SERIES** 

**STAR RANCH** 

1012 BRENHAM DRIVE, GODLEY, TX 76044

**HOMES FROM** 

\$309,990

1,845

**5** BEDROOMS 2.0
BATHROOMS

**2** CAR GARAGE

Willow