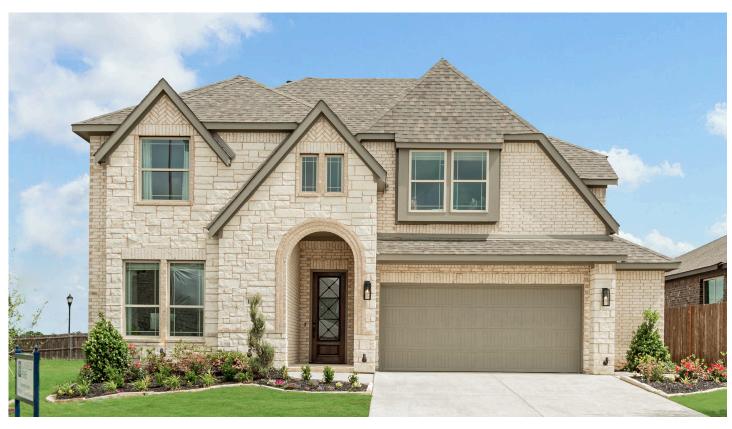

# 1012 Brenham Drive

**GODLEY, TX 76044** 

**STAR RANCH** 

VIOLET IV FLOOR PLAN

**Sales Model** 

2845 SOUARE FEET

**4**BEDROOMS

**5.5** BATHROOMS

2.5
CAR GARAGE

The Classic Series Violet IV floor plan is a two-story home with four bedrooms and three and a half bathrooms. Features of this plan include a formal dining room, covered porch, large family room, study, open kitchen with custom cabinets and island, primary suite with an ensuite bathroom with walk-in closet and garden tub, an upstairs game room, and media room. Contact us or visit our model home for more information about building this plan.