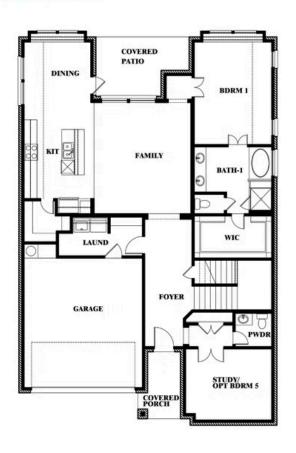

2.5
CAR GARAGE

The Classic Series Violet IV floor plan is a two-story home with four bedrooms and three and a half bathrooms. Features of this plan include a formal dining room, covered porch, large family room, study, open kitchen with custom cabinets and island, primary suite with an ensuite bathroom with walk-in closet and garden tub, an upstairs game room, and media room. Contact us or visit our model home for more information about building this plan.