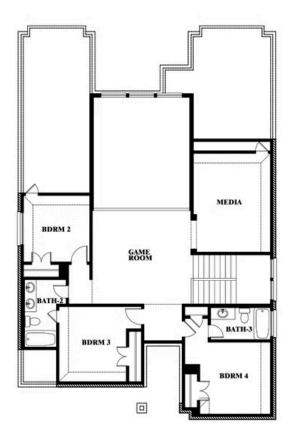

2.5
CAR GARAGE

The Classic Series Violet IV floor plan is a two-story home with four bedrooms and three and a half bathrooms. Features of this plan include a formal dining room, covered porch, large family room, study, open kitchen with custom cabinets and island, primary suite with an ensuite bathroom with walk-in closet and garden tub, an upstairs game room, and media room. Contact us or visit our model home for more information about building this plan.