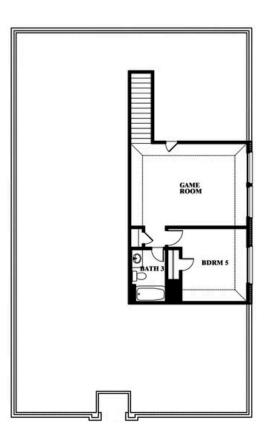

**GODLEY, TX 76044** 

The Elements Series Redbud II floor plan is a two-story home with five bedrooms and three bathrooms. Features of this plan include a large family room, an open dining and kitchen with custom cabinets and an island, a primary suite with a walk-in closet, and an upstairs game room. Contact us or visit our model home for more information about building this plan.