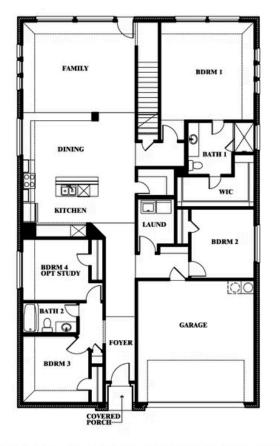

**GODLEY, TX 76044** 

The Elements Series Redbud II floor plan is a two-story home with five bedrooms and three bathrooms. Features of this plan include a large family room, an open dining and kitchen with custom cabinets and an island, a primary suite with a walk-in closet, and an upstairs game room. Contact us or visit our model home for more information about building this plan.