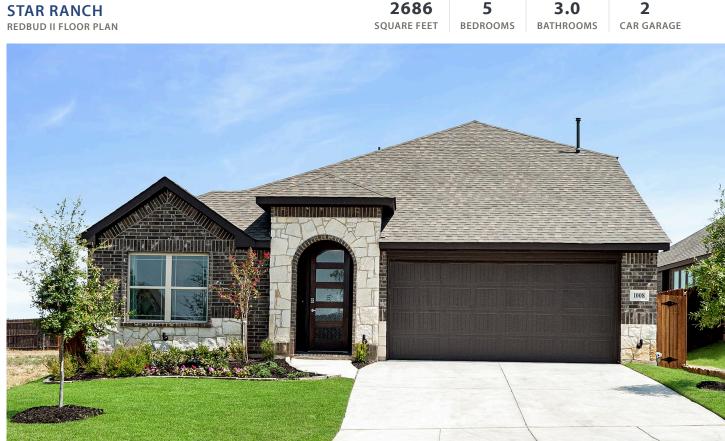

**GODLEY, TX 76044** 

The Elements Series Redbud II floor plan is a two-story home with five bedrooms and three bathrooms. Features of this plan include a large family room, an open dining and kitchen with custom cabinets and an island, a primary suite with a walk-in closet, and an upstairs game room. Contact us or visit our model home for more information about building this plan.

## 1008 Brenham Drive

**GODLEY, TX 76044** 