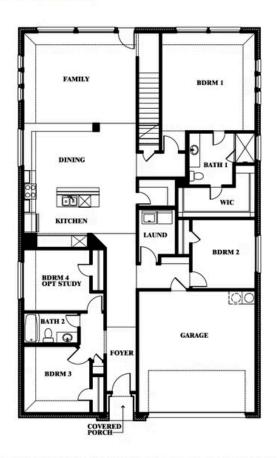

## **Redbud II**

**ELEMENTS SERIES** 

**STAR RANCH** 

1012 BRENHAM DRIVE, GODLEY, TX 76044

**HOMES FROM** 

\$363,990

**2,681** SOUARE FEET

**5**BEDROOMS

3.0 BATHROOMS

**2** CAR GARAGE

**Redbud II** 