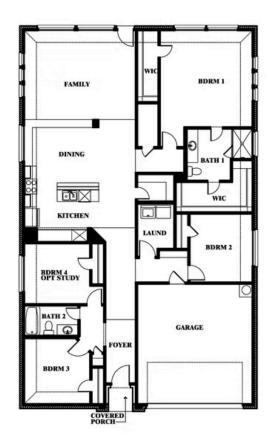

# Redbud

**ELEMENTS SERIES** 

**STAR RANCH** 

1012 BRENHAM DRIVE, GODLEY, TX 76044

**HOMES FROM** 

\$324,990

2,132 SOUARE FEET

BEDROOMS

2.0 BATHROOMS 2

CAR GARAGE

Redbud