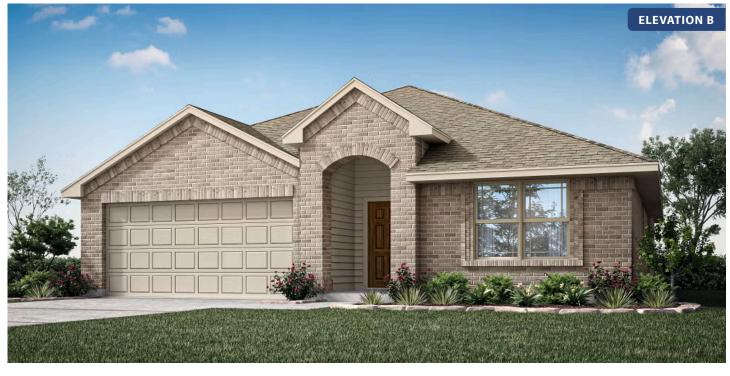

## Laurel

**ELEMENTS SERIES** 

**STAR RANCH** 

1012 BRENHAM DRIVE, GODLEY, TX 76044

HOMES FROM \$294,990

1,531

SOUARE FEET

294,990

**3** BEDROOMS 2.0 BATHROOMS **2** CAR GARAGE

Document generated Apr 18, 2025. Prices, plans, square footage, features and materials are subject to change at any time without notice and vary among communities. Listed prices are for informational purposes only, are not binding, and do not create any contractual obligation(s). The price of any home is dependent on numerous factors, all of which are unique to a specific home, and is not guaranteed until specified in a binding contract. Pricing of elevations and additional optional beds/baths vary per plan. Some plans require a premium homesite. Please ask the Community Manager for details. Renderings of homes are artist concepts and may not reflect exact colors and materials.