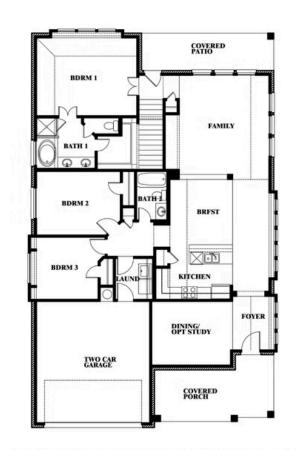

## **Dogwood III**

CLASSIC SERIES

**STAR RANCH** 

1012 BRENHAM DRIVE, GODLEY, TX 76044

**HOMES FROM** 

\$373,990 - \$390,990

2,333 SOUARE FEET

BEDROOMS

3.0
BATHROOMS

2

CAR GARAGE

**Dogwood III** 