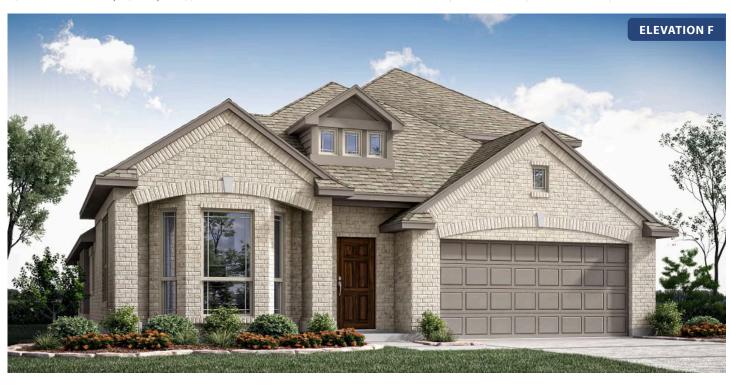

# **Cypress II**

**CLASSIC SERIES** 

**STAR RANCH** 

1012 BRENHAM DRIVE, GODLEY, TX 76044

**HOMES FROM** 

\$376,990 - \$393,990

**2,454** SOUARE FEET

BEDROOMS

3.0 BATHROOMS

2

CAR GARAGE

Cypress II

## Cypress II

This brochure is for general informational purposes and is to be used as a guide only. Changes may be made during the development process and floorplans, dimensions, fixtures, fittings, finishes and specifications are subject to change without notice. Window placement, balcony configuration, wardrobe sizes and living areas may vary slightly within each plan type. EQUAL HOUSING OPPORTUNITY