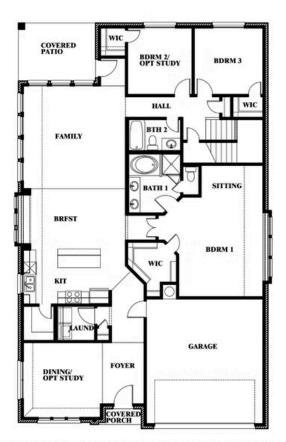

# **Cypress II**

**CLASSIC SERIES** 

**STAR RANCH** 

1012 BRENHAM DRIVE, GODLEY, TX 76044

**HOMES FROM** 

\$376,990 - \$393,990

**2,454** SOUARE FEET

BEDROOMS

3.0 BATHROOMS

2

CAR GARAGE

Cypress II