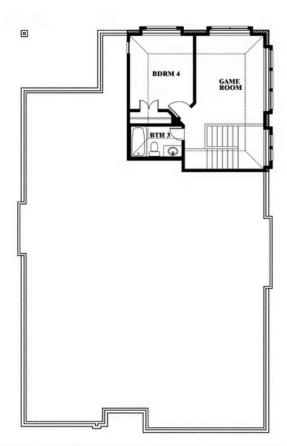

# **Cypress II**

**CLASSIC SERIES** 

**STAR RANCH** 

1012 BRENHAM DRIVE, GODLEY, TX 76044

**HOMES FROM** 

\$376,990 - \$393,990

**2,454** SOUARE FEET

BEDROOMS

3.0 BATHROOMS

2

CAR GARAGE

Cypress II