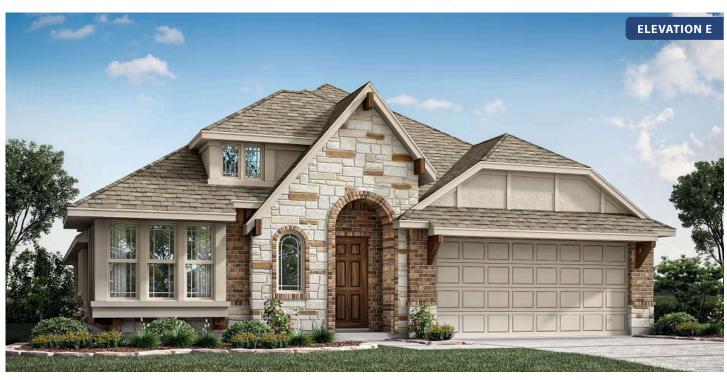

# **Cypress**

**CLASSIC SERIES** 

**STAR RANCH** 

1012 BRENHAM DRIVE, GODLEY, TX 76044

**HOMES FROM** 

\$343,990 - \$360,990

2,038 SOUARE FEET

# BEDROOMS 2.0
BATHROOMS

2

CAR GARAGE

**Cypress** 

# BLOOMFIELD HOMES

Cypress

This brochure is for general informational purposes and is to be used as a guide only. Changes may be made during the development process and floorplans, dimensions, fixtures, fittings, finishes and specifications are subject to change without notice. Window placement, balcony configuration, wardrobe sizes and living areas may vary slightly within each plan type. EQUAL HOUSING OPPORTUNITY