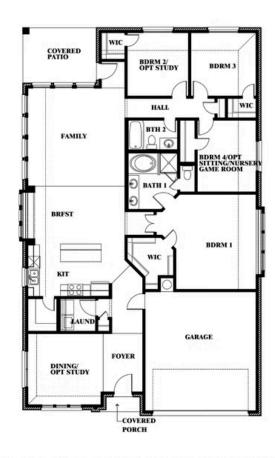

# **Cypress**

**CLASSIC SERIES** 

**STAR RANCH** 

1012 BRENHAM DRIVE, GODLEY, TX 76044

**HOMES FROM** 

\$343,990 - \$360,990

2,038 SOUARE FEET

# BEDROOMS 2.0
BATHROOMS

2

CAR GARAGE

**Cypress** 