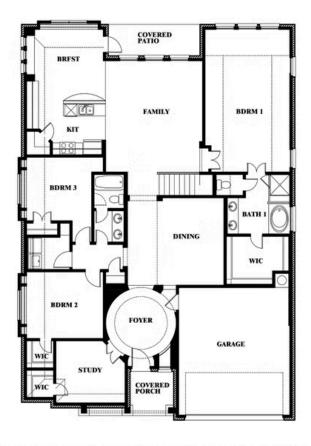

# **Carolina III**

**CLASSIC SERIES** 

**STAR RANCH** 

1012 BRENHAM DRIVE, GODLEY, TX 76044

**HOMES FROM** 

\$414,990 - \$431,990

**3,067** SOUARE FEET

# BEDROOMS 3.0 BATHROOMS

**2** CAR GARAGE

Carolina III