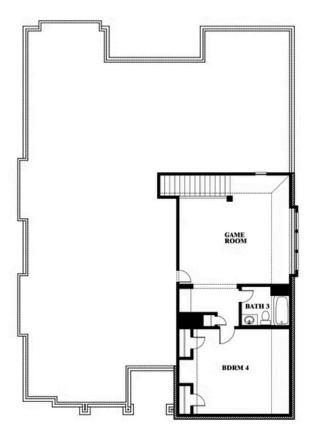

# **Carolina III**

**CLASSIC SERIES** 

**STAR RANCH** 

1012 BRENHAM DRIVE, GODLEY, TX 76044

**HOMES FROM** 

\$414,990 - \$431,990

**3,067** SOUARE FEET

# BEDROOMS 3.0 BATHROOMS

**2** CAR GARAGE

Carolina III