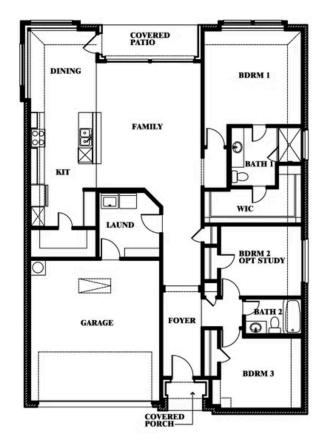

# Camellia

**ELEMENTS SERIES** 

**STAR RANCH** 

1012 BRENHAM DRIVE, GODLEY, TX 76044

**HOMES FROM** 

\$304,990

1,672 SOUARE FEET

BEDROOMS

2.0 **BATHROOMS**  2

**Camellia** 