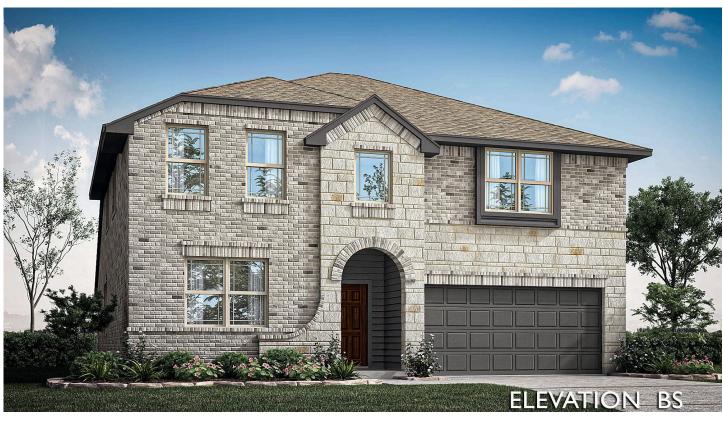

## 1260 Kettlewood Drive

GODLEY, TX 76044
STAR RANCH ELEMENTS

WOODROSE FLOOR PLAN

PRICED AT \$422,776 \$400,000

3056 SOUARE FEET

5 BEDROOMS 3.5
BATHROOMS

**2** CAR GARAGE

100% USDA Financing Available - Income Eligible! Welcome to the Woodrose floor plan by Bloomfield, where modern elegance meets spacious living in this bright two-story home situated on a desirable greenbelt lot and showcasing a charming brick and stone facade. This stunning home features 5 large bedrooms and 3.5 baths within an open-concept layout, including a private Study with French doors and an inviting upstairs Game Room. The modern Kitchen dazzles with Quartz and Granite countertops throughout, a center island perfect for casual dining, a gas range, and a sleek glass and SS vent hood, all complemented by a tankless gas water heater for added efficiency. Laminate Wood flooring graces the common areas, enhancing the contemporary appeal, while the first-floor Primary Suite offers a retreat with an enlarged shower and a spacious walk-in closet. Upstairs, enjoy the convenience of a Jack-and-Jill bathroom, additional large closets for storage, and a centrally located laundry room. The Covered Patio off the Family Room provides seamless indoor-outdoor living, perfect for relaxation or entertaining. Located in the vibrant Star Ranch community, you'll also enjoy amenities like walking trails with benches, exercise stations, a soccer field, a playground, a pond, and a dog station. Visit today to experience it all!