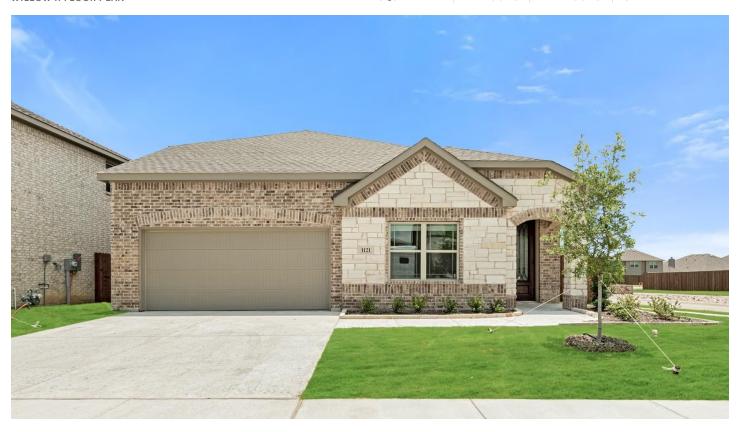

## 1121 Goldenrod Drive

GODLEY, TX 76044 STAR RANCH ELEMENTS

WILLOW II FLOOR PLAN

PRICED AT \$383,311 \$365,000

2494 SOUARE FEET

**4**BEDROOMS

3.0
BATHROOMS

**2** CAR GARAGE

The Willow II by Bloomfield is a bright & efficient two-story with 4 bedrooms, 3 baths, and a contemporary kitchen that flows into the dining & living space. Primary Suite & 2 bedrooms located downstairs for easy living. Upstairs you'll find a Game Room, a fourth bedroom, and a third bath creating a private retreat. Laminate flooring throughout the common areas provides the look of wood without the upkeep. Modern Kitchen boasts a large center island workspace, SS appliances, and beautiful Quartz surfaces. The Primary Suite was upgraded to include dual sinks at the vanity and tub. Additional upgrades include an Extended Rear Patio, blinds throughout, and French Doors at the Study. Other details include a Laundry room near the garage, multiple energy-efficient features, an 8' front door, and a fully fenced backyard. One more bonus, this home sits on an oversized corner lot. The community boasts trails, a playground, and a pond. Call the Bloomfield Model in Star Ranch today for more details about this lovely home.