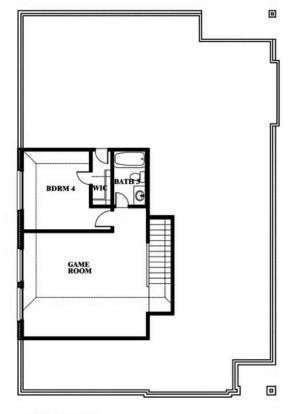

## **STAR RANCH ELEMENTS**

1012 BRENHAM DRIVE, GODLEY, TX 76044

SECOND FLOOR PLAN

This brochure is for general informational purposes and is to be used as a guide only. Changes may be made during the development process and floorplans, dimensions, fixtures, fittings, finishes and specifications are subject to change without notice. Window placement, balcony configuration, wardrobe sizes and living areas may vary slightly within each plan type. EQUAL HOUSING OPPORTUNITY