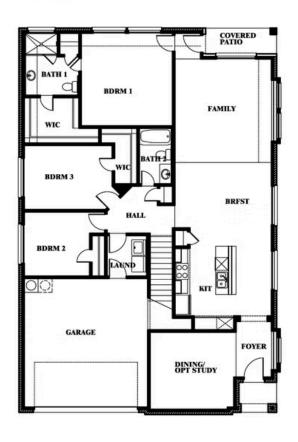

## **STAR RANCH ELEMENTS**

1012 BRENHAM DRIVE, GODLEY, TX 76044

**HOMES FROM** 

\$349,990

2,483 SOUARE FEET

4 BEDROOMS 3.0 BATHROOMS

**2** CAR GARAGE

Willow II