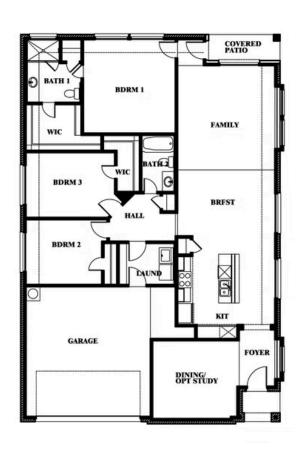

# Willow

**ELEMENTS SERIES** 

### **STAR RANCH ELEMENTS**

1012 BRENHAM DRIVE, GODLEY, TX 76044

**HOMES FROM** 

\$309,990

1,845

BEDROOMS

2.0
BATHROOMS

**2** CAR GARAGE

#### **STAR RANCH ELEMENTS**

1012 BRENHAM DRIVE, GODLEY, TX 76044

BLOOMFIELD HOMES

Willow

This brochure is for general informational purposes and is to be used as a guide only. Changes may be made during the development process and floorplans, dimensions, fixtures, fittings, finishes and specifications are subject to change without notice. Window placement, balcony configuration, wardrobe sizes and living areas may vary slightly within each plan type. EQUAL HOUSING OPPORTUNITY