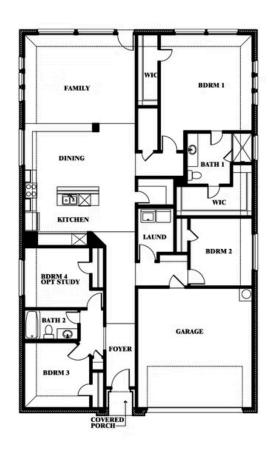

## Redbud

**ELEMENTS SERIES** 

#### **STAR RANCH ELEMENTS**

1012 BRENHAM DRIVE, GODLEY, TX 76044

**HOMES FROM** 

\$324,990

2,132 SOUARE FEET

4 BEDROOMS 2.0
BATHROOMS

**2** CAR GARAGE

Redbud

### Redbud

This brochure is for general informational purposes and is to be used as a guide only. Changes may be made during the development process and floorplans, dimensions, fixtures, fittings, finishes and specifications are subject to change without notice. Window placement, balcony configuration, wardrobe sizes and living areas may vary slightly within each plan type. EQUAL HOUSING OPPORTUNITY